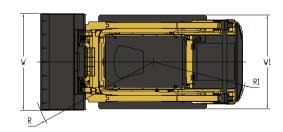

## **Machine dimensions**

| Ov | verall dimensions                       | ST230V             |
|----|-----------------------------------------|--------------------|
| Α  | Maximum Overall Height                  | 3965 mm / 156.1 in |
| В  | Bucket Pin Height at Maximum Lift       | 3060 mm / 120.5 in |
| С  | Clearance at Maximum Lift and Dump      | 2340 mm / 92.1 in  |
| L1 | Reach at Maximum Lift and Dump          | 1065 mm / 41.9 in  |
| D  | Ground Clearance                        | 230 mm / 9.1 in    |
| Е  | Track Length On Ground                  | 1460 mm / 57.5 in  |
| F  | Bumper Overhang behind Rear Axle        | 883 mm / 34.8 in   |
| R  | Turning Radius from Center-Bucket       | 2100 mm / 82.7 in  |
| R1 | Turning Radius from Center-Machine Rear | 1685 mm / 66.3 in  |
| G1 | Maximum Dump Angle                      | 40°                |
| G2 | Rollback Angle of Bucket on Ground      | 30°                |
| G3 | Departure Angle                         | 28°                |
| L2 | Length without Bucket                   | 2885 mm / 113.6 in |
| L  | Length with Bucket on Ground            | 3610 mm / 142.1 in |
| W1 | Over the Tire Width                     | 1675 mm / 65.9 in  |
| W  | Over the Bucket Width                   | 1727 mm / 68 in    |
| Н  | Height to Top of Cab                    | 2100 mm / 82.7 in  |