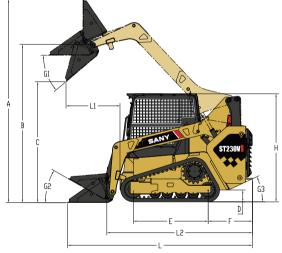

## **Machine dimensions**

| Ov | verall dimensions                       | ST230V             |
|----|-----------------------------------------|--------------------|
| Α  | Maximum Overall Height                  | 3965 mm / 156.1 in |
| В  | Bucket Pin Height at Maximum Lift       | 3060 mm / 120.5 in |
| С  | Clearance at Maximum Lift and Dump      | 2340 mm / 92.1 in  |
| L1 | Reach at Maximum Lift and Dump          | 1065 mm / 41.9 in  |
| D  | Ground Clearance                        | 230 mm / 9.1 in    |
| Е  | Track Length On Ground                  | 1460 mm / 57.5 in  |
| F  | Bumper Overhang behind Rear Axle        | 883 mm / 34.8 in   |
| R  | Turning Radius from Center-Bucket       | 2100 mm / 82.7 in  |
| R1 | Turning Radius from Center-Machine Rear | 1685 mm / 66.3 in  |
| G1 | Maximum Dump Angle                      | 40°                |
| G2 | Rollback Angle of Bucket on Ground      | 30°                |
| G3 | Departure Angle                         | 28°                |
| L2 | Length without Bucket                   | 2885 mm / 113.6 in |
| L  | Length with Bucket on Ground            | 3610 mm / 142.1 in |
| W1 | Over the Tire Width                     | 1675 mm / 65.9 in  |
| W  | Over the Bucket Width                   | 1727 mm / 68 in    |
| Н  | Height to Top of Cab                    | 2100 mm / 82.7 in  |