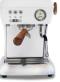

## **COLOURS**

steam, ...

Polished Aluminium\*

Cloud White

White Sweet Cream

Cream Anthracite

Dark Black

\_ove Red