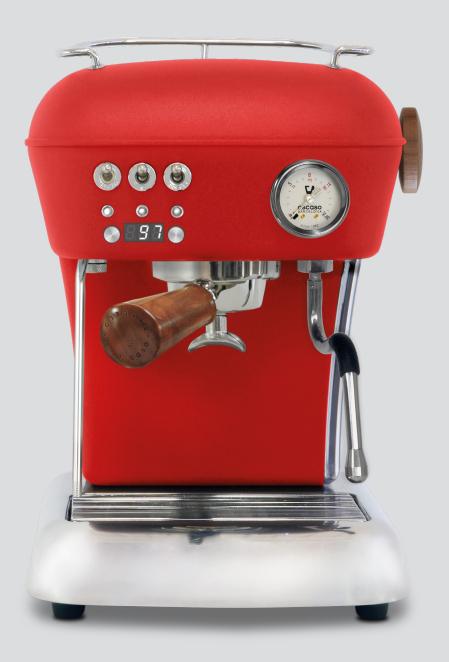

## DREAM PID

The most emblematic coffee machine in our range for Home.

The PID version offers a totally professional performance:  $\varnothing$  60mm filter holder externally adjustable OPV and a external PID display for temperature setting, adjustable pre-infusion, standby option and much more.

A dream machine!.

Thermodinamic group with PID control. Thermal stability. Quality in cup. Less limescale build-up. Stainless steel circuit reduces limescale build-up. Unlimited steam.

**Healthy 100%**. AISI 316 stainless steel water circuit. No metal migration in water. Complies with European standard EN 16889.