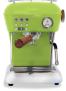

## **COLOURS**

steam, ...

Polished Aluminium\*

Cloud White

White Sweet Cream

Cream Anthracite

Dark Black

\_ove Red

Sun Yellow

Blue Kid Fresh Pistachio

| TECHNICAL DATA          | Dream PID   |
|-------------------------|-------------|
| Dimensions (mm)         | 245/345/280 |
| Power (W)               | 1100        |
| Weight (kg)             | 10          |
| Water capacity (L)      | 1,3         |
| Body                    | Aluminium   |
| Pump pressure (atm)     | 20          |
| Thermostat coffee/steam | By PID      |