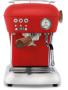

## **COLOURS**

steam, ...

Polished Aluminium\*

Cloud White

White Sweet Cream

Cream Anthracite

Dark Black

\_ove Red

Sun Yellow

Blue Kid Fresh Pistachio

| TECHNICAL DATA          | Dream PID   |
|-------------------------|-------------|
| Dimensions (mm)         | 245/345/280 |
| Power (W)               | 1100        |
| Weight (kg)             | 10          |
| Water capacity (L)      | 1,3         |
| Body                    | Aluminium   |
| Pump pressure (atm)     | 20          |
| Thermostat coffee/steam | By PID      |