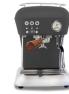

## **COLOURS**

steam, ...

Polished Aluminium\*

Cloud White

White Sweet Cream

Cream Anthracite

Dark Black

\_ove Red