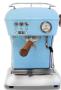

## **COLOURS**

steam, ...

Polished Aluminium\*

Cloud White

White Sweet Cream

Cream Anthracite

Dark Black

\_ove Red

Sun Yellow

Blue Kid Fresh Pistachio

| TECHNICAL DATA          | Dream PID   |
|-------------------------|-------------|
| Dimensions (mm)         | 245/345/280 |
| Power (W)               | 1100        |
| Weight (kg)             | 10          |
| Water capacity (L)      | 1,3         |
| Body                    | Aluminium   |
| Pump pressure (atm)     | 20          |
| Thermostat coffee/steam | By PID      |