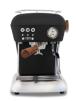

## **COLOURS**

steam, ...

Polished Aluminium\*

Cloud White

White Sweet Cream

Cream Anthracite

Dark Black

\_ove Red