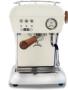

## **COLOURS**

steam, ...

Polished Aluminium\*

Cloud White

White Sweet Cream

Cream Anthracite

Dark Black

\_ove Red