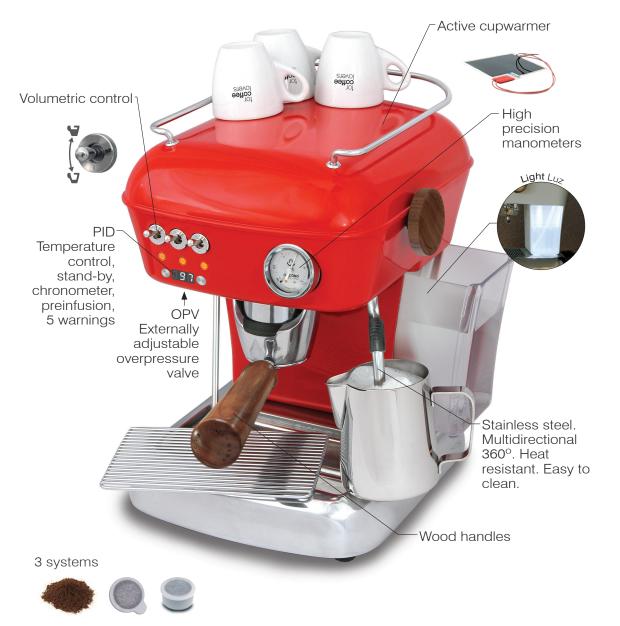

## DREAM PID

The most emblematic coffee machine in our range for Home.

The PID version offers a totally professional performance:  $\varnothing$  60mm filter holder externally adjustable OPV and a external PID display for temperature setting, adjustable pre-infusion, standby option and much more.

A dream machine!.

Thermodinamic group with PID control. Thermal stability. Quality in cup. Less limescale build-up. Stainless steel circuit reduces limescale build-up. Unlimited steam.

**Healthy 100%**. AISI 316 stainless steel water circuit. No metal migration in water. Complies with European standard EN 16889.

**Clean water**. Here it is constantly renewed and clean for every coffee. The taste and smell of the coffee are unaffected.

## Thermoblock group. Professional group. State-of-the-art technology. Healthy 100%, great thermal stability, clean water, less lime, unlimited