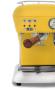

## **COLOURS**

steam, ...

Polished Aluminium\*

Cloud White

White Sweet Cream

Cream Anthracite

Dark Black

\_ove Red

Sun Yellow

Blue Kid Fresh Pistachio

| TECHNICAL DATA          | Dream PID   |
|-------------------------|-------------|
| Dimensions (mm)         | 245/345/280 |
| Power (W)               | 1100        |
| Weight (kg)             | 10          |
| Water capacity (L)      | 1,3         |
| Body                    | Aluminium   |
| Pump pressure (atm)     | 20          |
| Thermostat coffee/steam | By PID      |