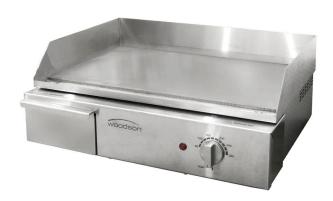

## **Product Information:**

- Countertop griddle with fully sealed splashback
- Front grease gutter drains to large removable grease drawer
- Thermostat control from 80°C to 280°C
- 522mm x 338mm plate size
- Supplied with plug and lead