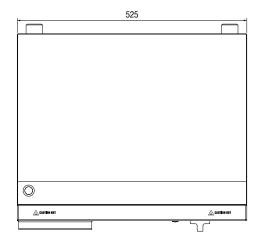

## **Specifications:**

 Model
 W.GDA50.10

 Height
 230mm

 Width
 525mm

 Depth
 474mm

 Power
 2.2kW

10A plug & lead fitted

Plate 8mm Thick

 Model
 W.GDA50.15

 Height
 230mm

 Width
 525mm

 Depth
 474mm

 Power
 3.2kW

15A plug & lead fitted

Plate 8mm Thick

Due to continuous product research and development, the information contained herein is subject to change without notice.