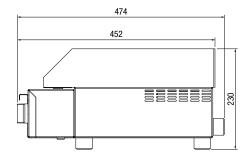

## **Specifications:**

 Model
 W.GDA50.10

 Height
 230mm

 Width
 525mm

 Depth
 474mm

 Power
 2.2kW

10A plug & lead fitted

Plate 8mm Thick

 Model
 W.GDA50.15

 Height
 230mm

 Width
 525mm

 Depth
 474mm

 Power
 3.2kW

15A plug & lead fitted

Plate 8mm Thick

Due to continuous product research and development, the information contained herein is subject to change without notice.