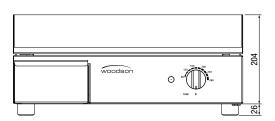

## **Specifications:**

 Model
 W.GDA50.10

 Height
 230mm

 Width
 525mm

 Depth
 474mm

 Power
 2.2kW

10A plug & lead fitted

Plate 8mm Thick

 Model
 W.GDA50.15

 Height
 230mm

 Width
 525mm

 Depth
 474mm

 Power
 3.2kW

15A plug & lead fitted

Plate 8mm Thick

Due to continuous product research and development, the information contained herein is subject to change without notice.