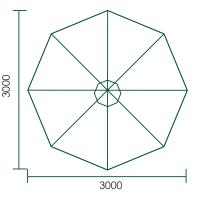

#### **3m Octagonal**

Full Height: 2.7m

Raised Clearance: 2.1m

Lowered Clearance:

1.05m Pole Diameter:

48mm