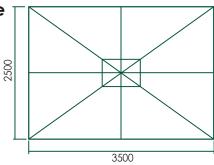

## 2.5x3.5m Rectangle

Full Height:

3m

Raised Clearance:

2.13m

Lowered Clearance:

0.76m

Pole Diameter: 58mm