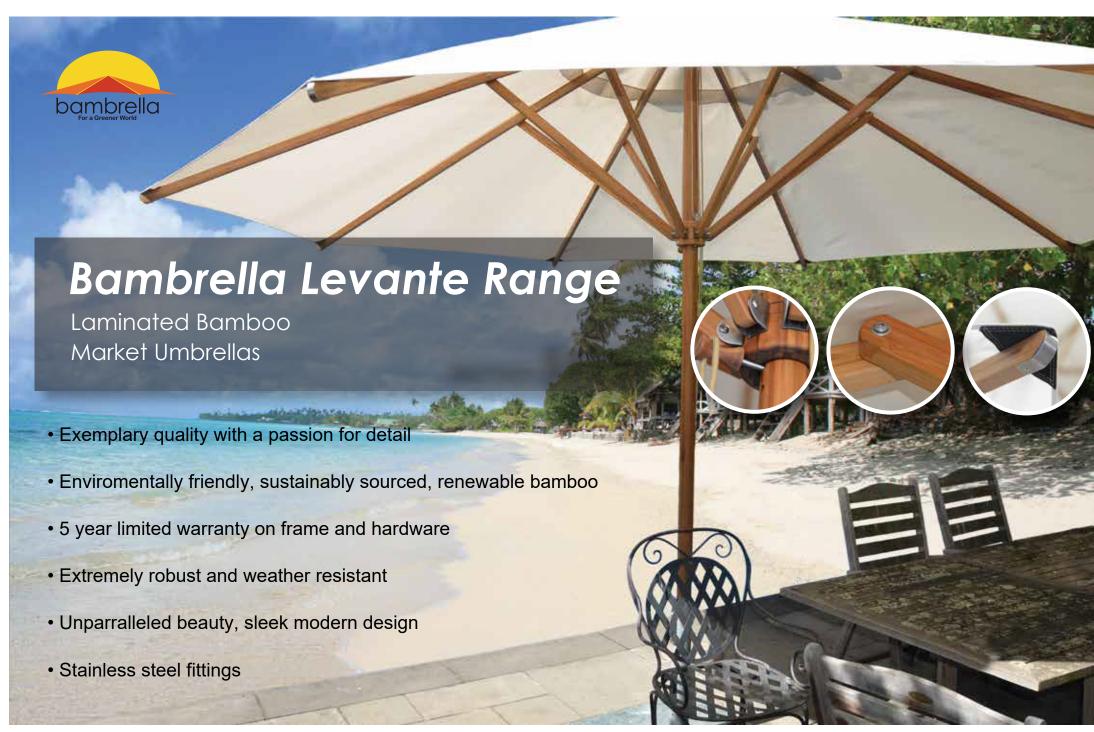

Full Height: 2.88m

Raised Clearance:

Lowered Clearance: 0.92m

Pole Diameter:



#### **3m Octagonal**

Full Height: 2.7m

Raised Clearance: 2.1m

Lowered Clearance:

1.05m Pole Diameter:

48mm



#### 3x3m Square

Full Height: 3.05m

Raised Clearance:

2.26m

Lowered Clearance:

0.8m

Pole Diameter:

48mm



## 2.5x3.5m Rectangle

Full Height:

3m

Raised Clearance:

2.13m

Lowered Clearance:

0.76m

Pole Diameter: 58mm



#### 4m Octagonal

Full Height:

2.8m

Raised Clearance:

2.1m

Lowered Clearance:

0.83m

Pole Diameter:

58mm



# 3.4x3.4m Square

Full Height: 3.37m

Raised Clearance: 2.42m

Lowered Clearance: 0.8m

Pole Diameter: 58mm





Spuncrylic Solution Dyed Polyester covers



Taupe



Ecru

Harvest Wheat

Custom colours and stripe options available. Call us to discuss.