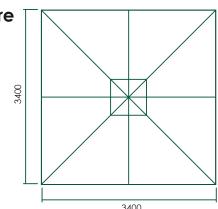

# 3.4x3.4m Square

Full Height: 3.37m

Raised Clearance: 2.42m

Lowered Clearance: 0.8m

Pole Diameter: 58mm

Spuncrylic Solution Dyed Polyester covers

Taupe

Ecru