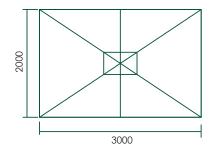

#### 2x3m Rectangle

Full Height: 2.88m

Raised Clearance:

Lowered Clearance: 0.92m

Pole Diameter: