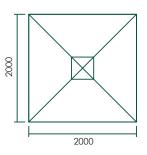

## 2x2m Square

Full Height: 2.75m

Raised Clearance:

2.13m

Lowered Clearance:

1.10m

Pole Diameter:

38mm