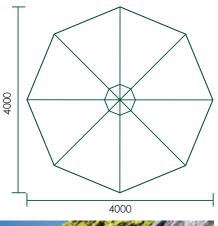

#### 4m Octagonal

Full Height:

2.8m

Raised Clearance:

2.1m

Lowered Clearance:

0.83m

Pole Diameter:

58mm