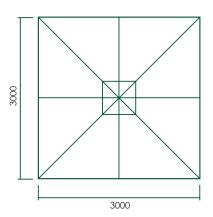

#### 3x3m Square

Full Height: 3.05m

Raised Clearance:

2.26m

Lowered Clearance:

0.8m

Pole Diameter:

48mm