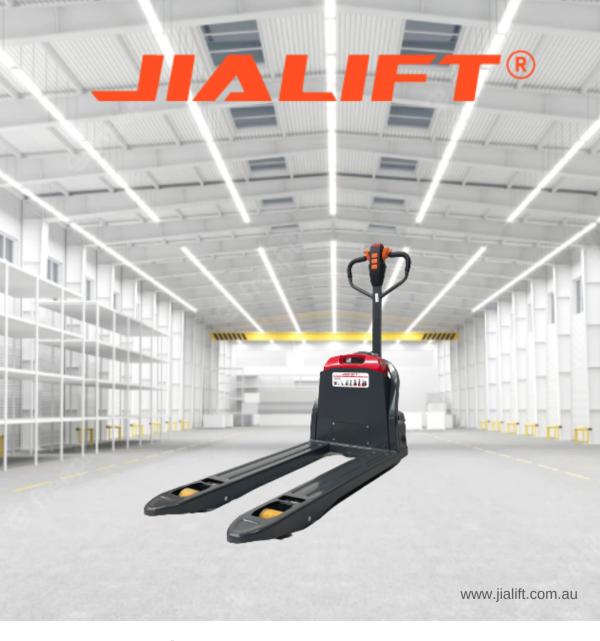

# SL20L3/550E

## Full Electric Walkie Pallet Truck

- · 2000kg Capacity, fork width 550mm
- · Easy to operate, power moving and lifting
- Safe, reliable, sustainable and low maintenance

### **JIALIFT Full Electric Pallet Truck**

This electric pallet jack has 2000kg capacity, good for use on a large truck to move items or pallets. It's power moving and lifting. It offers a number of **advantages**:

- It is simple and convenient to disassemble and replace the battery.
- The economic power pallet truck
- · Compact and light design
- · Low turning radius
- · Robust chassis with reinforced forks
- · Battery indicator and safety belly button
- The additional suspension ensures the highest stability as well as the longest service life