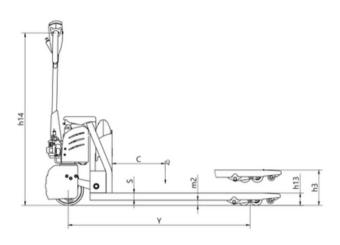

#### Model designation SL20L3/550 Drive unit Electrics Operator type Walkie Rated capacity Q 2000 kg Load center distance 600 c mm Load distance centre of drive axle to fork 944 х mm Wheelbase 1243 mm Service weight (include battery) 146 kg PU/PU Tyre type Driving wheels/Loading wheels Tyre size, driving wheels (diameter x width) mm 210x70 Tyre size, loading wheels (diameter x width) 80x60 Wheels number, driving caster/loading (x=drive wheels) 1x+0/4 mm Track width,rear,loading side b11 400/535 mm Lift height h3 200 mm Height drawbar in driving position min./max h14 mm 740/1160 Lowered height h13 85 mm Overall length l1 1603 mm Length to face of forks 12 453 mm Overall width b1/b2 550 Fork dimensions s/e/l 50/150/1150 mm Outside width of the forks b5 mm 550 Ground clearance, center of wheelbase 35 m2 Aisle width for pallets 1000 × 1200 crossways Ast mm 1804 Aisle width for pallets 800 × 1200 lengthways Ast mm 1854 Turning radius Wa mm 1398 Travel speed, laden/ unladen km/h 4.2/4.5 Max. gradeability, laden/unladen 96 5/10 Service brake type Electromagnetic Drive motor rating kW 0.75 kW Lift motor rating 0.8 Battery voltage/nominal capacity V/Ah 48/20 48/30 10.2 Battery weight kg 13.2