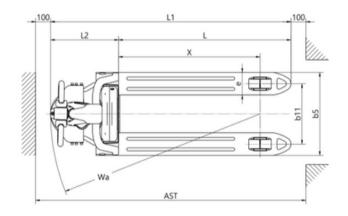

#### Model designation SL20L3/550 Drive unit Electrics Operator type Walkie Rated capacity Q 2000 kg Load center distance 600 c mm Load distance centre of drive axle to fork 944 х mm Wheelbase 1243 mm Service weight (include battery) 146 kg PU/PU Tyre type Driving wheels/Loading wheels Tyre size, driving wheels (diameter x width) mm 210x70 Tyre size, loading wheels (diameter x width) 80x60 Wheels number, driving caster/loading (x=drive wheels) 1x+0/4 mm Track width,rear,loading side b11 400/535 mm Lift height h3 200 mm Height drawbar in driving position min./max h14 mm 740/1160 Lowered height h13 85 mm Overall length l1 1603 mm Length to face of forks 12 453 mm Overall width b1/b2 550 Fork dimensions s/e/l 50/150/1150 mm Outside width of the forks b5 mm 550 Ground clearance, center of wheelbase 35 m2 Aisle width for pallets 1000 × 1200 crossways Ast mm 1804 Aisle width for pallets 800 × 1200 lengthways Ast mm 1854 Turning radius Wa mm 1398 Travel speed, laden/ unladen km/h 4.2/4.5 Max. gradeability, laden/unladen 96 5/10 Service brake type Electromagnetic Drive motor rating kW 0.75 kW Lift motor rating 0.8 Battery voltage/nominal capacity V/Ah 48/20 48/30 10.2 Battery weight kg 13.2