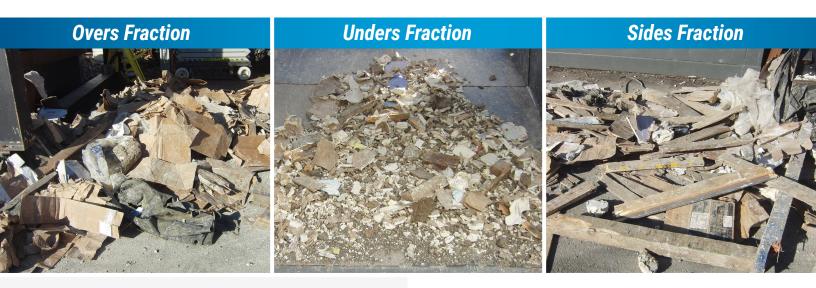

#### **Features**

- · Low maintenance, minimal wear
- · Reliable screening quality
- High volume
- · Reduces manual presorters
- · Produces three cuts: Overs, Unders, and Sides
- Used as scalping machine
- · Helps to capture small OCC due to the Amazon effect

# Overs FractionUnders FractionSides FractionImage: Sides FractionImage: Sid

## When used as primary separator in C&D applications, the CP Auger Screen:

- Increases efficiency by decreasing amount of material seen by sorters
- · Increases safety by removing small fraction from sorters
- Lowers operation costs by minimizing number of manual sorters needed
- Sizes materials into Large (overs), Medium (sides), and Small (unders) fractions