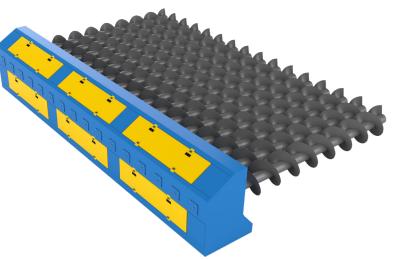

#### **Multiple Sizes**

### **Technical Specs**

| Body            | 1 deck                             |
|-----------------|------------------------------------|
| Rotors per Deck | 8, 16                              |
| Rotor Lengths   | 96", 120"                          |
| Drive           | Chain                              |
| Auger Material  | Abrasion-resistant, formable steel |
| Sizes           | Multiple                           |