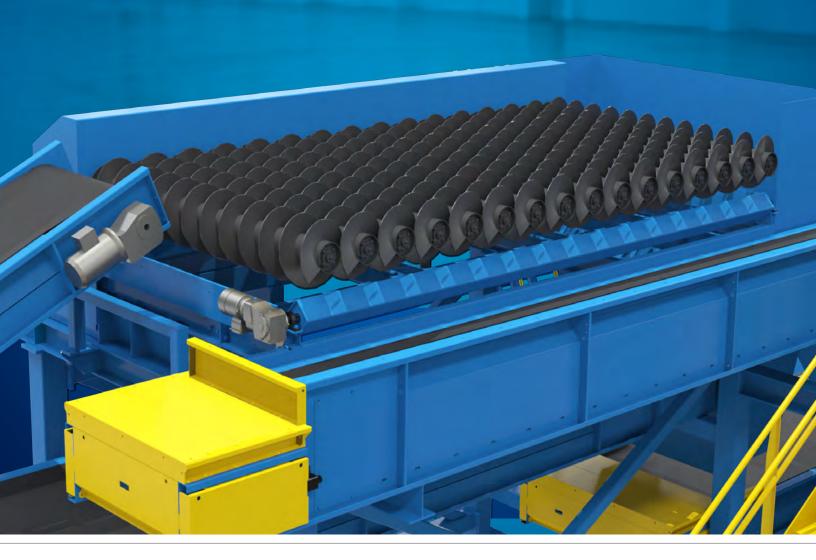

#### Non-Blinding Screen with Low Wear and Maintenance

The revolutionary CP Auger Screen<sup>™</sup> sizes material by using a series of cantilevered augers that do not wrap or jam, requiring very low-maintenance. Built with low-wear technology, it maintains reliable sizing at high volumes for Single Stream, C&I, C&D, and MSW applications.

# CP Auger Screen