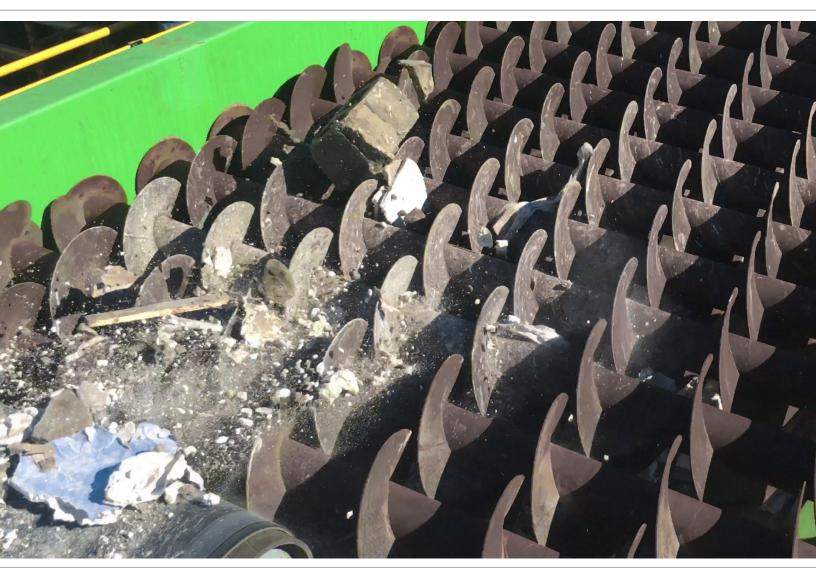

#### *Low Wear and Maintenance, High Reliability*

The rugged CP Auger Screen<sup>™</sup> sizes wood, rock, metal, OCC, and other C&D materials into three cuts by using a series of cantilevered augers that do not wrap or jam, requiring very lowmaintenance. Built with low-wear technology, it maintains reliable sizing at high volumes for the Construction and Demolition application.

#### **Features**

- Primary and secondary size separation
- · Adjustable screen openings
- Removes smaller fraction (dirt, debris) from wood, rock, and large metal
- Rugged body designed for heavy-duty separation
- · Low maintenance, minimal wear
- · Reliable screening quality at high volume
- Reduces manual sorters