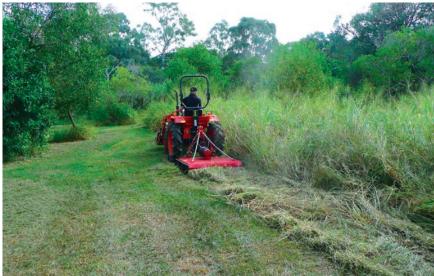

## **LOW SPEED WORKHORSE**

The Kubota L2202DT supports a broad range of three point linkage attachments, such as backhoes, slashers and rotary hoes. With a 16 speed transmission and creeper gears, the L2202DT is excellent for very low speeds tasks - think trenching!