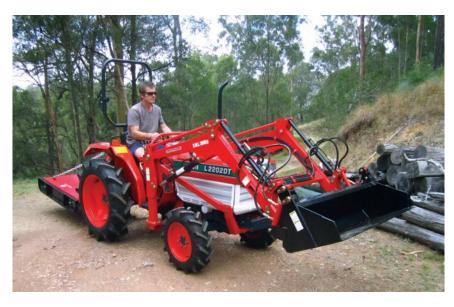

### **AGRICULTURAL ALL ROUNDER**

The Kubota L2202DT is a remanufactured 26hp, 4WD diesel tractor, suitable for landscaping, small farming and other agricultural applications. It is equipped with a brand new, purpose-built front-end loader with a 4 in 1 bucket, which is ideal for applications such as stables, stud farms and small scale operations from boutique vineyards to public property managers.

### WHAT'S INCLUDED

- Remanufactured Kubota 26hp 4WD Diesel
- AGMAX 4-in-1 Self-Levelling Front End Loader (SWL 300kg)
- HERCULES Certified Folding ROPS Frame
- Standard 3 Month Written Warranty
- Optional 15 Month Extended Warranty Available