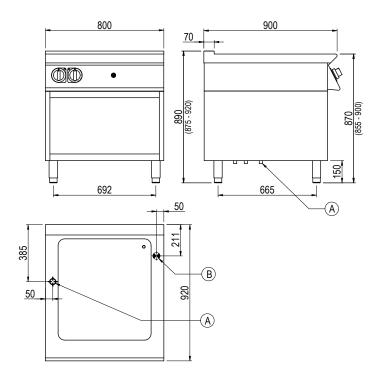

## **General Drawing:**

## **Specifications:**

 Model
 BM940ET

 W x D x H (mm)
 800 x 920 x 890

Weight 120kg

**Capacity**  $1 \times 2/1 + 2 \times 1/3 \text{ 150mm GN Pans}$ 

Packed Dimensions (mm)  $940 \times 960 \times 1215$ 

#### Legend:

A Electrical ConnectionB Drain Connection 1/2" BSP

Due to continuous product research and development, the information contained herein is subject to change without notice.

Revision: 01 - 11/01/2022 - A