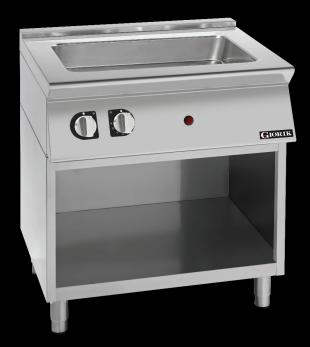

#### **Product Information:**

- Class leading, European style, professional quality and reliability since 1963
- 900 series, electric 2/1 + 2 x 1/3 GN Bain Marie (3.6kW)
- Silicone heating pad external to the tank provides uniform heating, superior hygiene and ease of cleaning
- Temperature regulation via ther most at (30  $^{\circ}\text{C}$  90  $^{\circ}\text{C}$  )
- Indicator lights to monitor the correct operation of the appliance
- Manual water fill with tank sloped to solenoid valve operated drain
- Robust 304 grade stainless steel construction with rounded corners for improved cleaning
- Open base with optional doors available (SPGI.2016437)
- Height adjustable stainless steel feet for a 900mm working height
- 24-month warranty