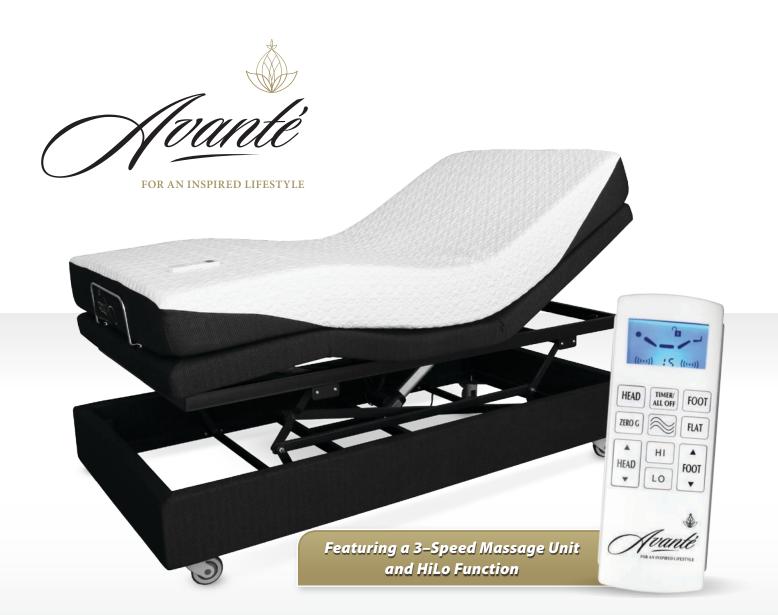

# Enjoy The Intelligent Technology... That Is A New Avante SmartFlex 3 Bed

## **SmartFlex 3 Electric Bed...** Modern Living

- Stylish Modern Living Design
- Zero Gravity no stress on your body
- Wall align technology

A member of the Avante Modern Living range.

# SmartFlex 3 Adjustable Bed

Shown at raised position.Head & feet move independently

#### The exciting new SmartFlex 3 adjustable bed is expertly engineered and offers modern innovation with a touch of class.

The SmartFlex 3 bed is designed to fit into your existing bedroom environment as it is perfect for just reading, positioning yourself to watch TV, working on your laptop or creating a sleeping position that promotes a perfect rest and healthy living. The SmartFlex technology allows consumers to enjoy the benefits of independent head, foot and vertical lift movement which means that you can control the head of the bed separately from the foot of the bed.

Raised Position

Extra technology includes the "Wall Align Technology" feature and the important Zero Gravity feature which replicates the position astronaut's use during launches. This position distributes pressure evenly across the body and provides a feeling of weightlessness and calming throughout your body.

#### SmartFlex 3 Benefits

- Stylish Modern Living Design
- Zero Gravity no pressure on your body
- ✓ Reinvigorates tired muscles and joints
- ✓ Wall align technology space saving
- ✓ Relief from back pain
- Raises your head to improve breathing

- Helps blood circulation, 3 Speed Massage Unit
- ✓ Designer base
- ✓ Wall Safe Motion
- ✓ HiLo Function
- Smart sleeping in a bed that fits into your bedroom design

### **SmartFlex 3 Features**

- Stylish Modern Living Design
- Zero Gravity
- Wireless remote control with LED screen
- Lockable Castor (Chrome legs Available)
- 3 Speed Massage Unit
- Battery back up
- Dual Zone Massage