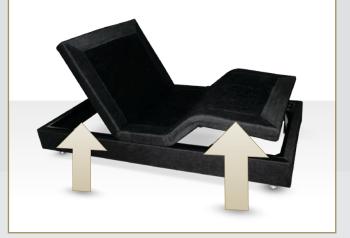

# SmartFlex 3 Adjustable Bed

Shown at raised position.Head & feet move independently

#### The exciting new SmartFlex 3 adjustable bed is expertly engineered and offers modern innovation with a touch of class.

The SmartFlex 3 bed is designed to fit into your existing bedroom environment as it is perfect for just reading, positioning yourself to watch TV, working on your laptop or creating a sleeping position that promotes a perfect rest and healthy living. The SmartFlex technology allows consumers to enjoy the benefits of independent head, foot and vertical lift movement which means that you can control the head of the bed separately from the foot of the bed.

Raised Position

Extra technology includes the "Wall Align Technology" feature and the important Zero Gravity feature which replicates the position astronaut's use during launches. This position distributes pressure evenly across the body and provides a feeling of weightlessness and calming throughout your body.