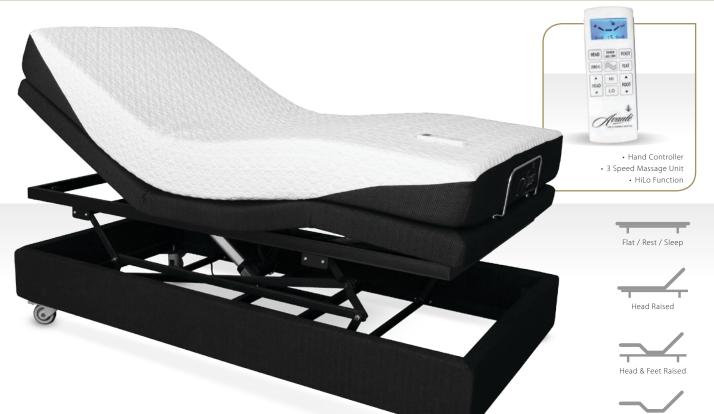

# SmartFlex 3 Adjustable Bed

Shown at raised position.Head & feet move independently

#### The exciting new SmartFlex 3 adjustable bed is expertly engineered and offers modern innovation with a touch of class.

The SmartFlex 3 bed is designed to fit into your existing bedroom environment as it is perfect for just reading, positioning yourself to watch TV, working on your laptop or creating a sleeping position that promotes a perfect rest and healthy living. The SmartFlex technology allows consumers to enjoy the benefits of independent head, foot and vertical lift movement which means that you can control the head of the bed separately from the foot of the bed.

Raised Position

Extra technology includes the "Wall Align Technology" feature and the important Zero Gravity feature which replicates the position astronaut's use during launches. This position distributes pressure evenly across the body and provides a feeling of weightlessness and calming throughout your body.

### **SmartFlex 3 Features**

- Stylish Modern Living Design
- Zero Gravity
- Wireless remote control with LED screen
- Lockable Castor (Chrome legs Available)
- 3 Speed Massage Unit
- Battery back up
- Dual Zone Massage

Zero Gravity Wireless Memory Control Wall Align Technology

- Can suit any adjustable bed mattress
- Available in long single and king single
  - Dimensions to top of base: > up position 67cm
    - down position 39cm