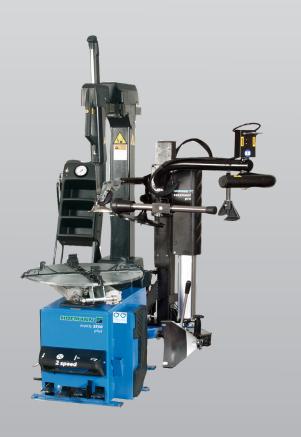

# Hofmann Monty 3550-28"

# Hofmann Monty 3550-28" GP PLUS AU

#### **Freight Dimensions:**

105 x 140 x 194cm 410kg

- » Italian manufactured
- » PLUS models are WDK certified
- » SmartSpeed driven, the innovative technology that optimises the torque applied to the wheel and automatically sets the maximum rotation speed of the wheel accordingly
- » Pneumatic vertical arm for an ergonomic setup of the mount/ demount head
- » High power bead breaker operated by a double-acting cylinder
- » The large shovel of the bead breaker assures care handling of the tyre always operating tangentially to the rim thanks to the 5 possibilities of adjustment
- » The standard pneumatic bead assist easymont® pro is mandatory for a correct handling of high performance tyres
- » Pedal-controlled tyre inflator with manometer comfortably positioned in the toolbox
- » Comfortable toolbox storing machine accessories and consumables
- » Self-centring four-jaw turntable operated by two cylinder, 30% more clamping force
- » Supplied with a kit of accessories to optimize the performances with UHP and run-flat tyres