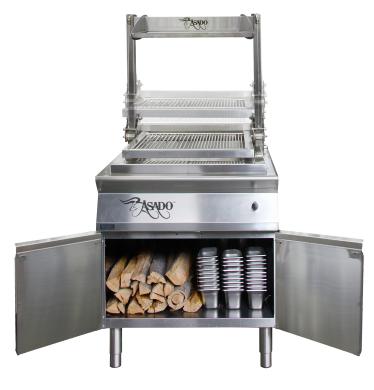

## SPAS.PGA.EL8.0900

Asado parillas offer a unique style of cooking that originated with the cowboys of Southern Brazil & Argentina called Gaucho's. Meats are slowly cooked over natural wood charcoal resulting in flavoursome, succulent & tender cuts that are enjoyed by restaurant customers worldwide.

The electric powered lift grill is ideal for cooking of steaks & smaller pieces of meat over while still maintaining the authentic woodfired barbeque flavour.

## **Features**

- Grill height adjustable from 950mm to 1550mm
- · Electric powered elevation of cooking grill
- · Joystick grill height control
- Cantilevered grill frame folds up for clear access to firebox
- · Removable cooking grids that fit dishwasher racks
- · Convenient cupboard for storage under