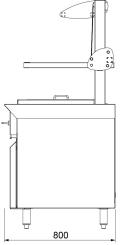

## Model

- Cabinet is 900mm (W) x 800mm (D)
- Grill Frame Cooking Area 624mm (W) x 419mm (D)
- 10Amp 240V, Plug and lead supplied

We reserve the right to alter specifications of products without notice. All dimensions are in mm.