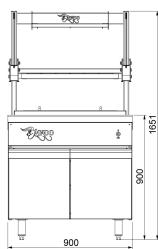

## **Features**

- Grill height adjustable from 950mm to 1550mm
- · Electric powered elevation of cooking grill
- · Joystick grill height control
- Cantilevered grill frame folds up for clear access to firebox
- · Removable cooking grids that fit dishwasher racks
- · Convenient cupboard for storage under

## Model

- Cabinet is 900mm (W) x 800mm (D)
- Grill Frame Cooking Area 624mm (W) x 419mm (D)
- 10Amp 240V, Plug and lead supplied

We reserve the right to alter specifications of products without notice. All dimensions are in mm.