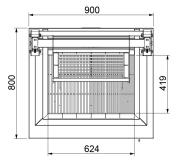

## Model

- Cabinet is 900mm (W) x 800mm (D)
- Grill Frame Cooking Area 624mm (W) x 419mm (D)
- 10Amp 240V, Plug and lead supplied

We reserve the right to alter specifications of products without notice. All dimensions are in mm.