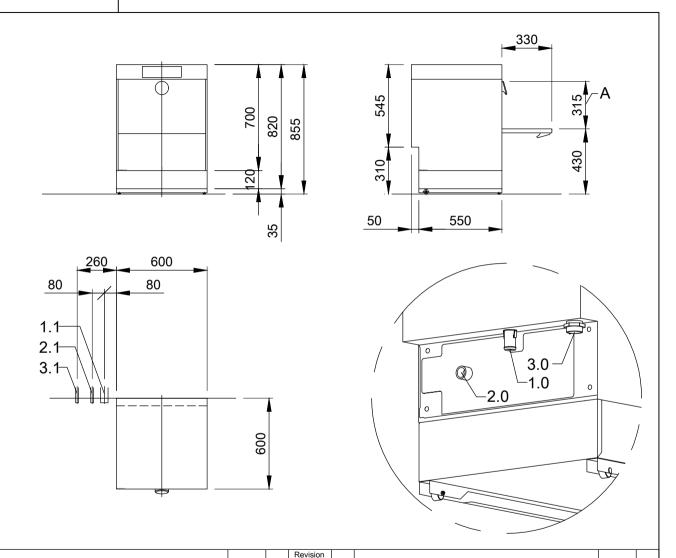

| 1.0                                                                | machine connection: drain connection hose, DN 22 hose fitted as odour trap in interior of machine                                                                                                                                    |
|--------------------------------------------------------------------|--------------------------------------------------------------------------------------------------------------------------------------------------------------------------------------------------------------------------------------|
| 1.1                                                                | drain (max. 700 mm above finished floor level), DN 50                                                                                                                                                                                |
| 2.0                                                                | Machine connection: fresh water supply, G 3/4"                                                                                                                                                                                       |
| 2.1                                                                | Soft warm water 45-60°, DN 15, G 3/4 a max. 0,54 mmol/l CaCO₃ (max. 3°dH) Flow rate: 3 l/min Minimum flow pressure: 60 kPa / 0.6 bar in front of solenoid valve Maximum pressure: 500 kPa / 5.0 bar stopcock and fine screen ≤ 25 μm |
| 3.0                                                                | Machine connection: electrical connection cable 3G 2,5 mm <sup>2</sup>                                                                                                                                                               |
| 3.1                                                                | electricity supply to the machine: 1N PE 230V ~ 50Hz nominal current / - capacity: 15.7 A / 2.9 kW Fuse protection: 16 A  \$\insuleq\$ Voltage equalising cable                                                                      |
|                                                                    | The master switch must be provided on site                                                                                                                                                                                           |
|                                                                    | Note: Electrical equipment suitable for supply voltage: 3N PE 380-415 V 50 Hz / 1N PE 220-240 V 50 Hz                                                                                                                                |
| 6.0                                                                | Heat load of warewash area                                                                                                                                                                                                           |
| 6.1                                                                | for 20 programme cycles/h total 2.1 kW, perceptible 1.4 kW, latent 0.7 kW                                                                                                                                                            |
| Connecting cable, included but not installed 2,5m                  |                                                                                                                                                                                                                                      |
| the position of the connection piping can also be mirror-inverted! |                                                                                                                                                                                                                                      |
| Machine Equipment                                                  |                                                                                                                                                                                                                                      |
| (A) Entry height                                                   |                                                                                                                                                                                                                                      |
| Final rinse dosing unit with suction lance (blue connector)        |                                                                                                                                                                                                                                      |
| Detergent dosing unit and suction lance                            |                                                                                                                                                                                                                                      |
| Plinth 120 mm                                                      |                                                                                                                                                                                                                                      |