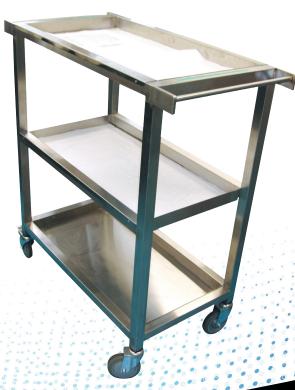

## Laboratory Trolleys

Labec also manufactures Stainless Steel Cool room shelves, freezer inventory racks, plasma freezer racks, nitrogen freezer racks, Stainless Steel clean room benches and pass through hatches.

Below are some samples of our customised laboratory trolleys.