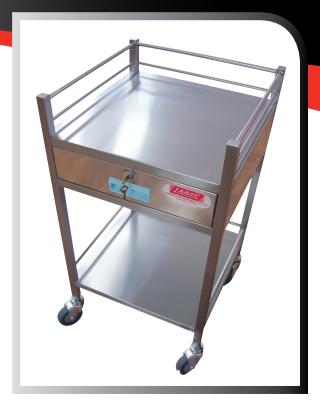

## Laboratory Trolleys

Labec also manufactures Stainless Steel Cool room shelves, freezer inventory racks, plasma freezer racks, nitrogen freezer racks, Stainless Steel clean room benches and pass through hatches.

Below are some samples of our customised laboratory trolleys.