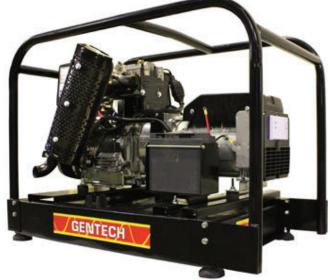

## ED8500KSRE

8.5 kVA portable generator powered by Kohler Diesel engine with Electric Start. Featuring 34 litre fuel tank, giving 13.0 hours of operation at 80% load.

Power Rating: 8.5 kVA

Model Rating 0.8pf @ 50Hz: 8.5 kVA

Alternator Rating: 9.5 kVA Engine Model: Kohler KD425

Phase: 1-Phase Engine Speed: 3000 rpm

Engine Speed: 3000 rpm
Engine Horsepower: 12.5 hp
Starting System: Electric start
Fuel Tank Capacity: 34 L
Noise Level @ 7m: 80 dBA

Outlets: 2 x 15 Amp

Volts: 230 V

Approx. Fuel Consumption @ 80% Load: 2.60 L/hr

Operation Hours @ 80% Load: 13.0 hr

Fuel Type: Diesel

Dimensions LxWxH: 800 x 570 x 720 mm

Weight: 165 kg