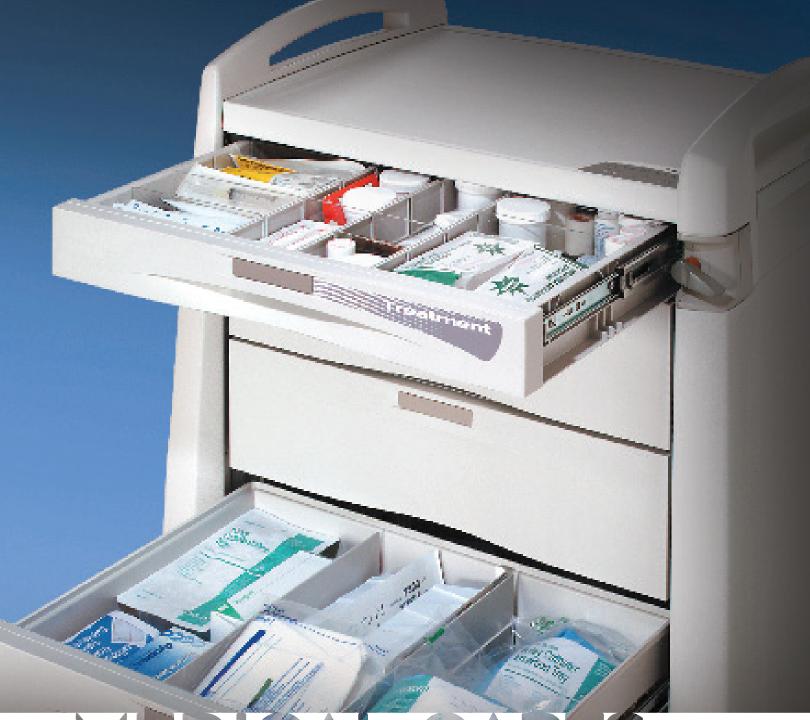

# Standard Anesthesia

**The Avalo Series Standard Anesthesia Cart** is designed with a synergy of function and technology to meet the unique needs of your anesthesia department. The Avalo Anesthesia cart is available in a selection of height options, drawer depths and storage configurations to facilitate workflow.

Flexible divider systems, removable drawer trays, and an array of organization accessories promote orderly storage and organization. A choice of (3) three innovative locking systems ensure that anesthesia medications and supplies are kept secure.

Drawer Dividers

Removable Drawer Trays

Drawer Flex Dividers