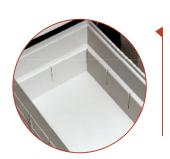

Seamless Drawer Trays are durable and prevent issues associated with pop rivets or sharp edges found in metal drawers

# **Isolation Carts**

The Avalo Series Isolation Cart provides innovative features that promote long-term, reliable function and value. Large-volume seamless drawer trays are supported by a unique guide system that ensures consistent performance year after year. Drawers open fully allowing easy access to contents in the rear of the drawer, and stay closed when the cart is in motion.