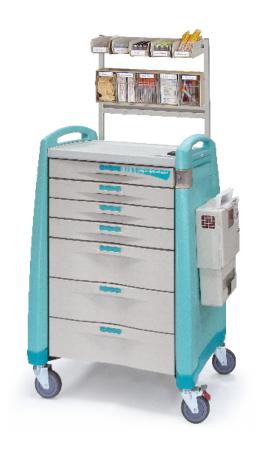

# **Emergency carts**

The Avalo Series Emergency Cart defines a new standard of organization and function with a host of features that provide reliable performance and promote improved workflow in emergency department. The unique breakaway locking handle offers optimal

security and the simple access essential to every emergency response. Stable maneuverability is built-in to every cart and a full line of accessories enhance user efficiency and support code team performance.

Quick-Access lock offers the security you require and ensures quick access to code cart supplies

# Avalo Series Medical Carts