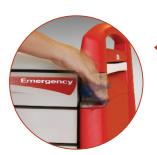

Quick-Access lock offers the security you require and ensures quick access to code cart supplies