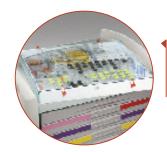

tial to every emergency response. Stable maneuverability is built-in to every cart and a full line of accessories enhance user efficiency and support code team performance.





Quick-Access lock offers the security you require and ensures quick access to code cart supplies

# **Pediatric Crash Cart**

The Avalo Series Pediatric Crash Cart is designed for use with the proven clinical methodology for treating life-threatening emergencies in pediatric patients. When seconds matter, the color coded drawers enable doctors and clinicians to quickly identify critical supplies when responding to pediatric emergencies.

Contents are secured with a breakaway locking handle, yet a simple and swift motion can quickly break the tamper-evident seal giving access to all drawers and emergency supplies.



Removable drawer trays promote orderly storage and organization of emergency supplies



# Standard Anesthesia

**The Avalo Series Standard Anesthesia Cart** is designed with a synergy of function and technology to meet the unique needs of your anesthesia department. The Avalo Anesthesia cart is available in a selection of height options, drawer depths and storage configurations to facilitate workflow.

Flexible divider systems, removable drawer trays, and an array of organization accessories promote orderly storage and organization. A choice of (3) three innovative locking systems ensure that anesthesia medications and supplies are kept secure.



Drawer Dividers



Removable Drawer Trays



Drawer Flex Dividers



### **Procedure Carts**

The Avalo Series Procedure Cart offers a wide s