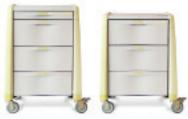

# Standard Anesthesia

**The Avalo Series Standard Anesthesia Cart** is designed with a synergy of function and technology to meet the unique needs of your anesthesia department. The Avalo Anesthesia cart is available in a selection of height options, drawer depths and storage configurations to facilitate workflow.

Flexible divider systems, removable drawer trays, and an array of organization accessories promote orderly storage and organization. A choice of (3) three innovative locking systems ensure that anesthesia medications and supplies are kept secure.