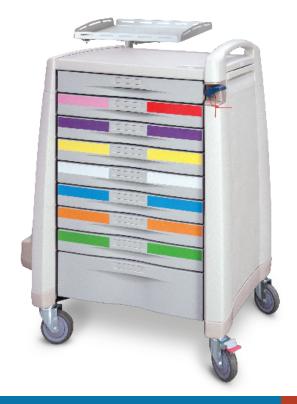

# **Emergency carts**

The Avalo Series Emergency Cart defines a new standard of organization and function with a host of features that provide reliable performance and promote improved workflow in emergency department. The unique breakaway locking handle offers optimal

security and the simple access essential to every emergency response. Stable maneuverability is built-in to every cart and a full line of accessories enhance user efficiency and support code team performance.