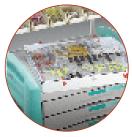

# **Emergency carts**

The Avalo Series Emergency Cart defines a new standard of organization and function with a host of features that provide reliable performance and promote improved workflow in emergency department. The unique breakaway locking handle offers optimal

security and the simple access essential to every emergency response. Stable maneuverability is built-in to every cart and a full line of accessories enhance user efficiency and support code team performance.

Quick-Access lock offers the security you require and ensures quick access to code cart supplies