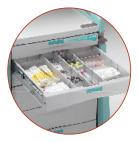

Seamless Drawer Trays are durable and prevent issues associated with pop rivets or sharp edges found in metal drawers