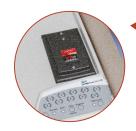

#### **Proximity Access**

An advanced proximity card reader can be selected as an additional security access requirement