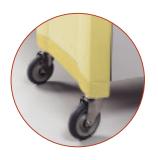

Spread Caster Position provides stability control by moving the wheels out toward the corners of the cart frame