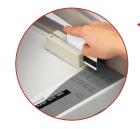

#### Keyless Access with Manual Relocking

Simply enter a 4-digit access code, push down the lock lever and the cart is ready for access. To secure the medical cart, simply push in the lock lever. Clear visual indication of lock status is apparent from a distance.