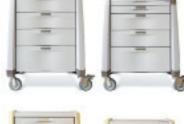

# **Isolation Carts**

The Avalo Series Isolation Cart provides innovative features that promote long-term, reliable function and value. Large-volume seamless drawer trays are supported by a unique guide system that ensures consistent performance year after year. Drawers open fully allowing easy access to contents in the rear of the drawer, and stay closed when the cart is in motion.

Spread Caster Position provides stability control by moving the wheels out toward the corners of the cart frame