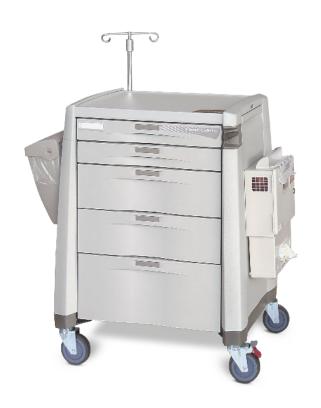

# **Emergency carts**

The Avalo Series Emergency Cart defines a new standard of organization and function with a host of features that provide reliable performance and promote improved workflow in emergency department. The unique breakaway locking handle offers optimal

security and the simple access essential to every emergency response. Stable maneuverability is built-in to every cart and a full line of accessories enhance user efficiency and support code team performance.

Quick-Access lock offers the security you require and ensures quick access to code cart supplies