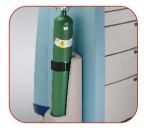

Tilt Bin Organizers Anesthesia

Internal Lock Box Emergency

Oxygen Tank Holder Emergency - Pediatric

Defibrillator Shelf Emergency - Pediatric

Waste Container Isolation - Procedure