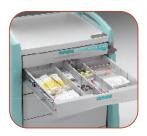

### **Procedure Carts**

The Avalo Series Procedure Cart offers a wide selection of organization accessories, large capacity, and a choice of models in 4-drawer, 5-drawer, or custom configurations. The Avalo Procedure Cart is adaptable to many different healthcare applications including trauma, airway, dressing, cast, or general supply cart. Ensure security with a choice of three (3) proven lock systems including an advanced keyless entry with auto-relock.

Seamless Drawer Trays are durable and prevent issues associated with pop rivets or sharp edges found in metal drawers