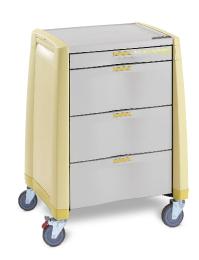

### **Procedure Carts**

The Avalo Series Procedure Cart offers a wide selection of organization accessories, large capacity, and a choice of models in 4-drawer, 5-drawer, or custom configurations. The Avalo Procedure Cart is adaptable to many different healthcare applications including trauma, airway, dressing, cast, or general supply cart. Ensure security with a choice of three (3) proven lock systems including an advanced keyless entry with auto-relock.

Seamless Drawer Trays are durable and prevent issues associated with pop rivets or sharp edges found in metal drawers