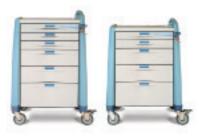

# **Isolation Carts**

The Avalo Series Isolation Cart provides innovative features that promote long-term, reliable function and value. Large-volume seamless drawer trays are supported by a unique guide system that ensures consistent performance year after year. Drawers open fully allowing easy access to contents in the rear of the drawer, and stay closed when the cart is in motion.