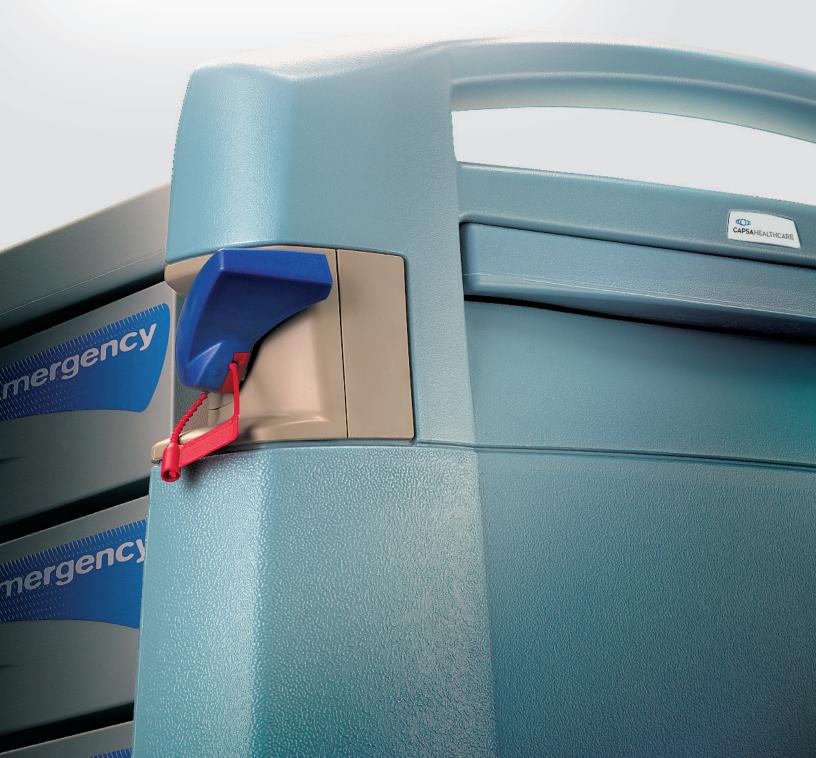

# **Emergency carts**

The Avalo Series Emergency Cart defines a new standard of organization and function with a host of features that provide reliable performance and promote improved workflow in emergency department. The unique breakaway locking handle offers optimal

security and the simple access essential to every emergency response. Stable maneuverability is built-in to every cart and a full line of accessories enhance user efficiency and support code team performance.

Quick-Access lock offers the security you require and ensures quick access to code cart supplies