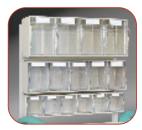

# Options et accessoiries

Cardiac Board Emergency - Pediatric

Divided Drawer Tray Emergency - Pediatric - Procedure

Sharps/Glove Holder Anesthesia - Isolation - Procedure

I.V. Pole Emergency - Pediatric

Accessory Bridge Anesthesia

Tilt Bin Organizers Anesthesia

Internal Lock Box Emergency

Oxygen Tank Holder Emergency - Pediatric

Defibrillator Shelf Emergency - Pediatric

Waste Container Isolation - Procedure