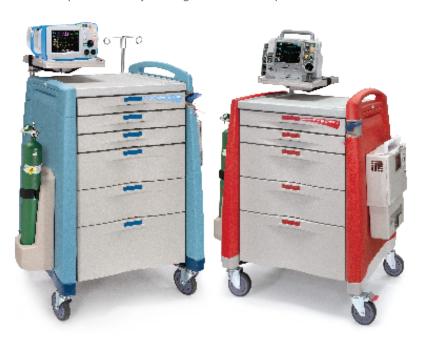

# **Emergency carts**

The Avalo Series Emergency Cart defines a new standard of organization and function with a host of features that provide reliable performance and promote improved workflow in emergency department. The unique breakaway locking handle offers optimal

security and the simple access essential to every emergency response. Stable maneuverability is built-in to every cart and a full line of accessories enhance user efficiency and support code team performance.