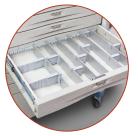

Flexible divider systems, removable drawer trays, and an array of organization accessories promote orderly storage and organization. A choice of (3) three innovative locking systems ensure that anesthesia medications and supplies are kept secure.

Drawer Dividers

Removable Drawer Trays

Drawer Flex Dividers