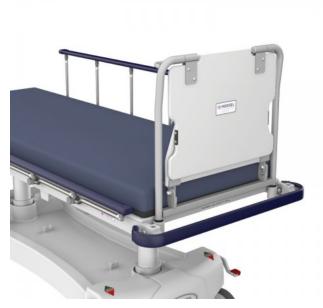

## Folding Monitor Foot Board

A strong frame with both a folding foot board and monitor tray with a tie strap for retaining a monitor.

## **Key Benefits**

- Powder coated steel frame
- One-piece hospital grade plastic board construction
- 600 wide x 410 deep x 540mm high overall size
- 520mm wide x 380mm deep monitor tray
- Monitor tray is 540mm high from mattress base
- 15kg weight capacity
- 50mm wide adjustable tie strap for monitors
- 500 wide x 250mm high foot board
- Adds 320mm to the length of the mattress

## Why Buy

Add this removable monitor board accessory to the foot end of a trolley to provide a solid push handle and fold-away board for securely mounting a monitor. The board hangs vertically out of the way and can be easily rotated outward and over to a stable, internal, horizontal rest position. Padded for patient comfort, the dropdown foot board folds with a simple 'lift and lay' action to quickly increase the length of the mattress.