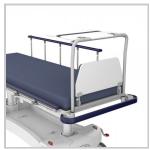

## Why Buy

Add this removable monitor board accessory to the foot end of a trolley to provide a solid push handle and fold-away board for securely mounting a monitor. The board hangs vertically out of the way and can be easily rotated outward and over to a stable, internal, horizontal rest position. Padded for patient comfort, the dropdown foot board folds with a simple 'lift and lay' action to quickly increase the length of the mattress.

Fold over to a table

Writing surface option

Fold down foot board

Writing surface extended