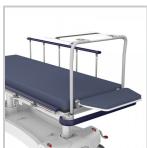

## Why Buy

Add this removable monitor board accessory to the foot end of a trolley to provide a solid push handle and fold-away board for securely mounting a monitor. The board hangs vertically out of the way and can be easily rotated outward and over to a stable, internal, horizontal rest position. Padded for patient comfort, the dropdown foot board folds with a simple 'lift and lay' action to quickly increase the length of the mattress.

Fold over to a table

Writing surface option

Fold down foot board

Writing surface extended