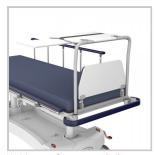

## Folding Monitor Foot Board

A strong frame with both a folding foot board and monitor tray with a tie strap for retaining a monitor.

## **Key Benefits**

- Powder coated steel frame
- One-piece hospital grade plastic board construction
- 600 wide x 410 deep x 540mm high overall size
- 520mm wide x 380mm deep monitor tray
- Monitor tray is 540mm high from mattress base
- 15kg weight capacity
- 50mm wide adjustable tie strap for monitors
- 500 wide x 250mm high foot board
- Adds 320mm to the length of the mattress

## Why Buy

Add this removable monitor board accessory to the foot end of a trolley to provide a solid push handle and fold-away board for securely mounting a monitor. The board hangs vertically out of the way and can be easily rotated outward and over to a stable, internal, horizontal rest position. Padded for patient comfort, the dropdown foot board folds with a simple 'lift and lay' action to quickly increase the length of the mattress.