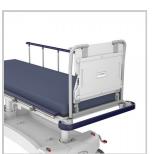

## Why Buy

Add this removable monitor board accessory to the foot end of a trolley to provide a solid push handle and fold-away board for securely mounting a monitor. The board hangs vertically out of the way and can be easily rotated outward and over to a stable, internal, horizontal rest position. Padded for patient comfort, the dropdown foot board folds with a simple 'lift and lay' action to quickly increase the length of the mattress.

Fold over to a table

Writing surface option

Fold down foot board

Writing surface extended