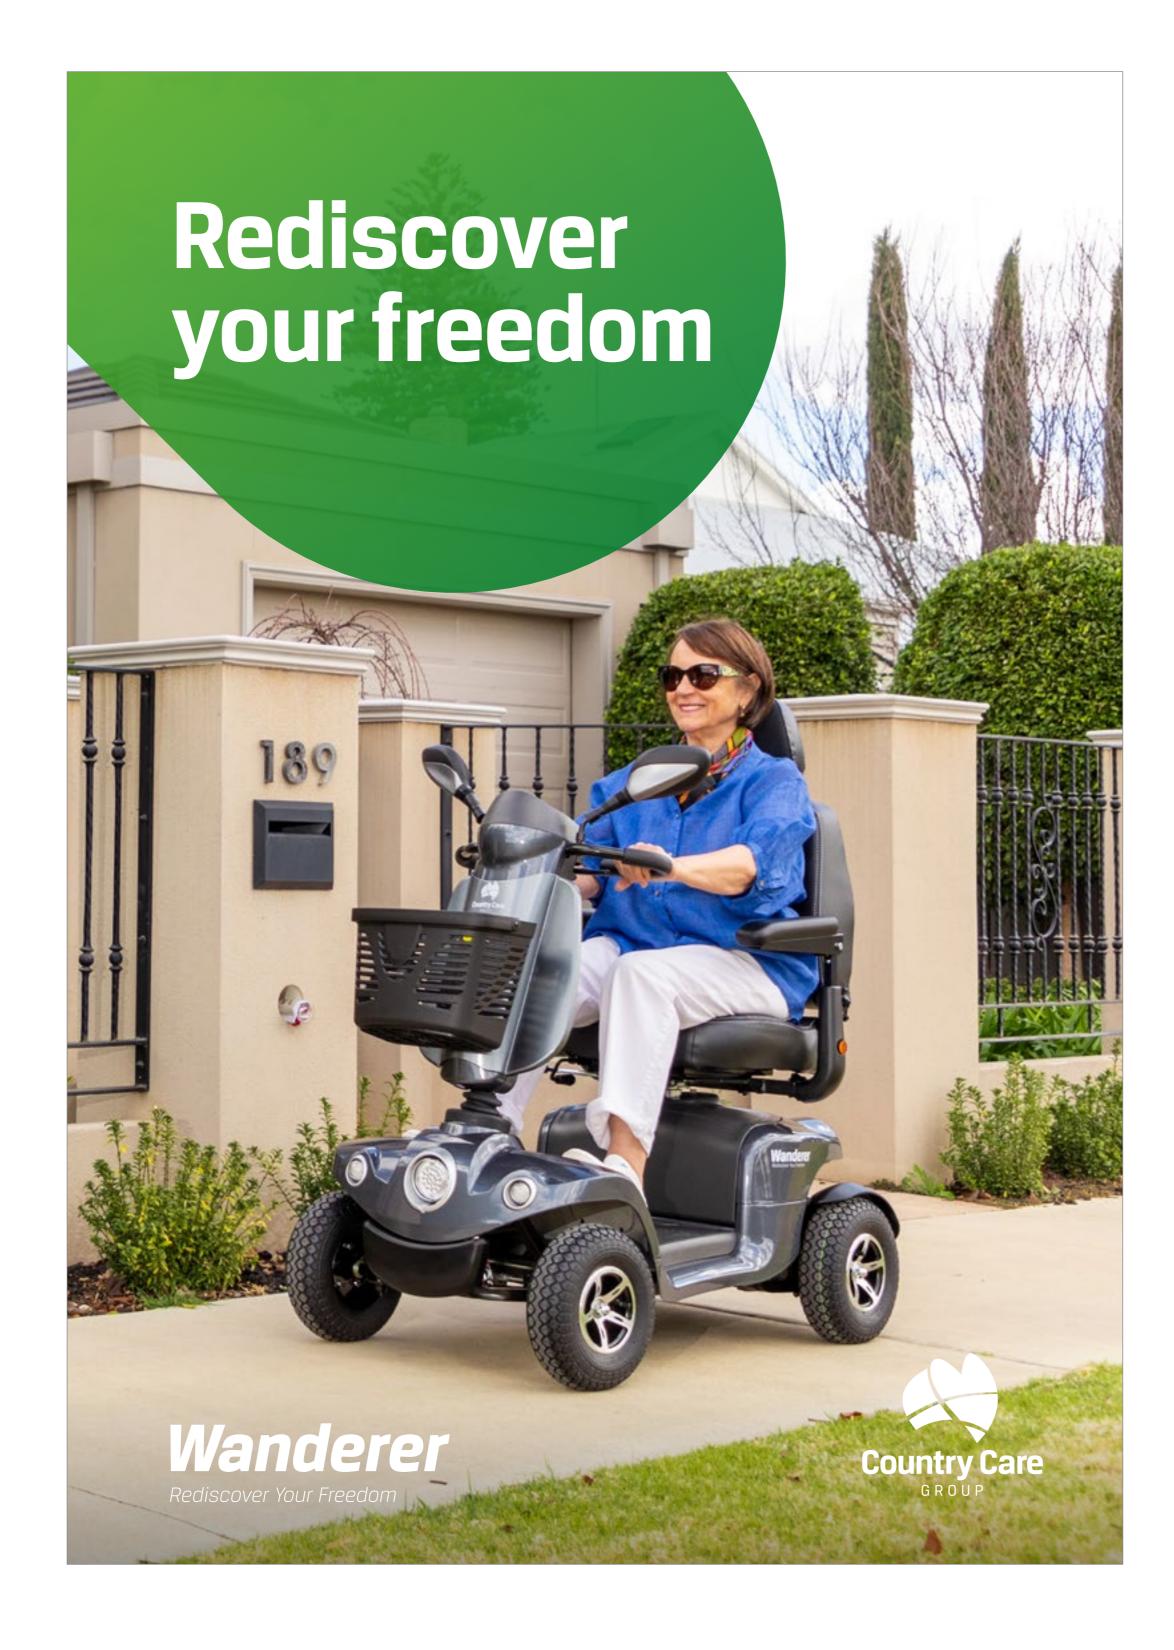

## **Scooters A4 Brochures**

Wanderer

## **Great to Roam Around**

A great option for daily use, the Wanderer is designed for trips to the shops, getting out in the fresh air, or popping over to visit friends and family.

Its dynamic safety features include automatic speed adjustment while turning, and lockable storage, making it a practical and safe choice for getting out and about.

- Adjustable prestige car like suspension front & rear delivers a smooth ride over varied terrain
- Comfortable leather feel contoured high back seat with slide, swivel, recline & adjustable armrests
- Unique battery storage design allows for greater floor space & a safe secure lockable storage area for personal items
- New modern LCD dashboard display offers clearer easier to read battery gauge, speed, time & temperature
- LED lighting system delivers brighter illumination with less power consumption
- Built in speed reduction switch which is activated when turning offering exceptional safety
- New easy to access 12-volt socket (for phone or GPS)