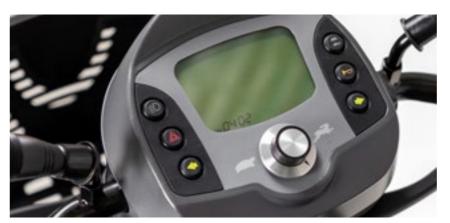

- Adjustable prestige car like suspension front & rear delivers a smooth ride over varied terrain
- Comfortable leather feel contoured high back seat with slide, swivel, recline & adjustable armrests
- Unique battery storage design allows for greater floor space & a safe secure lockable storage area for personal items
- New modern LCD dashboard display offers clearer easier to read battery gauge, speed, time & temperature
- LED lighting system delivers brighter illumination with less power consumption
- Built in speed reduction switch which is activated when turning offering exceptional safety
- New easy to access 12-volt socket (for phone or GPS)