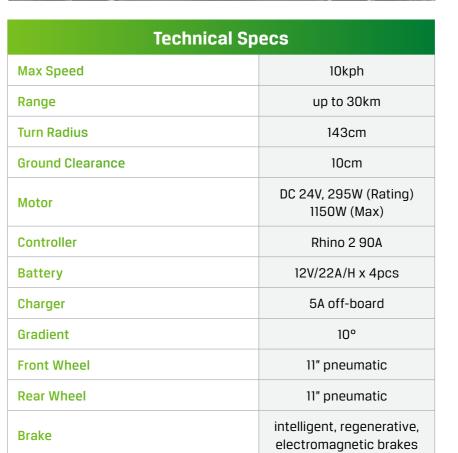

ured high back seat with slide, swivel, recline & adjustable armrests
- Unique battery storage design allows for greater floor space & a safe secure lockable storage area for personal items
- New modern LCD dashboard display offers clearer easier to read battery gauge, speed, time & temperature
- LED lighting system delivers brighter illumination with less power consumption
- Built in speed reduction switch which is activated when turning offering exceptional safety
- New easy to access 12-volt socket (for phone or GPS)





## Dimensions (cm)

| Weight (kg)        |       |
|--------------------|-------|
| Base               | 70    |
| Battery/ea         | 6.5   |
| Seat               | 18.5  |
| Total with Battery | 114.5 |
| Capacity           | 136   |
|                    |       |









1800 843 224 | countrycaregroup.com.au

Country Care Group is committed to constantly improve and develop products, we reserve the right to alter specifications without prior notice. Pictures for illustration purposes only.