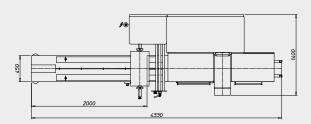

A FLEXIBLE AND VERSATILE MULTIPURPOSE FLOWPACK MACHINE

| Panda BS           | Rotating Sealing<br>Jaws Head          |                                        |                                       |                                        | Long Sealing  <br>Jaws Head                          | Super Sealing<br>Jaws Head             |                                       |
|--------------------|----------------------------------------|----------------------------------------|---------------------------------------|----------------------------------------|------------------------------------------------------|----------------------------------------|---------------------------------------|
| <b>Bottom Seal</b> | Medium                                 | Large                                  | High Speed                            | On Edge                                | Medium                                               | Medium                                 | High Speed                            |
| Machine speed MAX  | 150 ppm                                | 120 ppm                                | 300 ppm                               | 130 ppm                                | 60 ppm                                               | 120 ppm                                | 250 ppm                               |
| Product Dimensions | A = 650 mm<br>B = 220 mm<br>C = 160 mm | A = 650 mm<br>B = 320 mm<br>C = 180 mm | A = 300 mm<br>B = 140 mm<br>C = 80 mm | A = 300 mm<br>B = 140 mm<br>C = 110 mm | A = 750 mm<br>B = 290 mm<br>C = 160 mm               | A = 650 mm<br>B = 220 mm<br>C = 110 mm | A = 300 mm<br>B = 160 mm<br>C = 80 mm |
| Film width MAX     | 730 mm                                 | 930 mm                                 | 430 mm                                | 630 mm                                 | 730mm                                                | 730 mm                                 | 430 mm                                |
| Cut-off Length MAX | 750 mm                                 | 750 mm                                 | 400 mm                                | 400 mm                                 | 850 mm                                               | 750 mm                                 | 400 mm                                |
| Jaws width         | 350 mm                                 | 450 mm                                 | 170 mm                                | 170/250 mm                             | 350 mm                                               | 250/320 mm                             | 190 mm                                |
| Film Linear Speed  | 50 m/min                               | 50 m/min                               | 50 m/min                              | 50 m/min                               | 30 m/min<br>barrier shrinkable film<br>and laminated | 50 m/min                               | 50 m/min                              |

| Panda TS                      | Long Sealing Jaws Head               |  |  |
|-------------------------------|--------------------------------------|--|--|
| Top Seal                      | Large                                |  |  |
| Machine speed MAX             | 60 ppm                               |  |  |
| Product Dimensions<br>MAX     | A = ∞ mm<br>B = 350 mm<br>C = 200 mm |  |  |
| Film width MAX                | 930 mm                               |  |  |
| Cut-off Length <sub>MAX</sub> | ÷∞                                   |  |  |
| Jaws width                    | 450 mm                               |  |  |
| Film Linear Speed             | 30 m/min (barrier film)              |  |  |