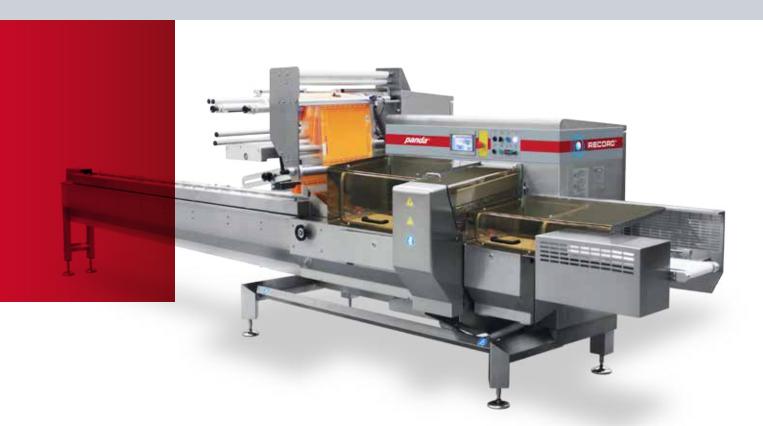

# Panda Flowpack WHEN VERSATILITY MEETS RELIABILITY

 Panda is a robust, reliable and versatile machine, with all the main characteristics and specifications to comply with the wide range demand of the market: an interaction of style and functionality.

Panda fits easily into a complete process flow, connecting with reliability the productive cycles to the logistic activities.

The variety of sealing concepts and configurations, attributes an effective response to the very different packaging needs, from the managing of fragile products, to the perishable and fresh products handling.