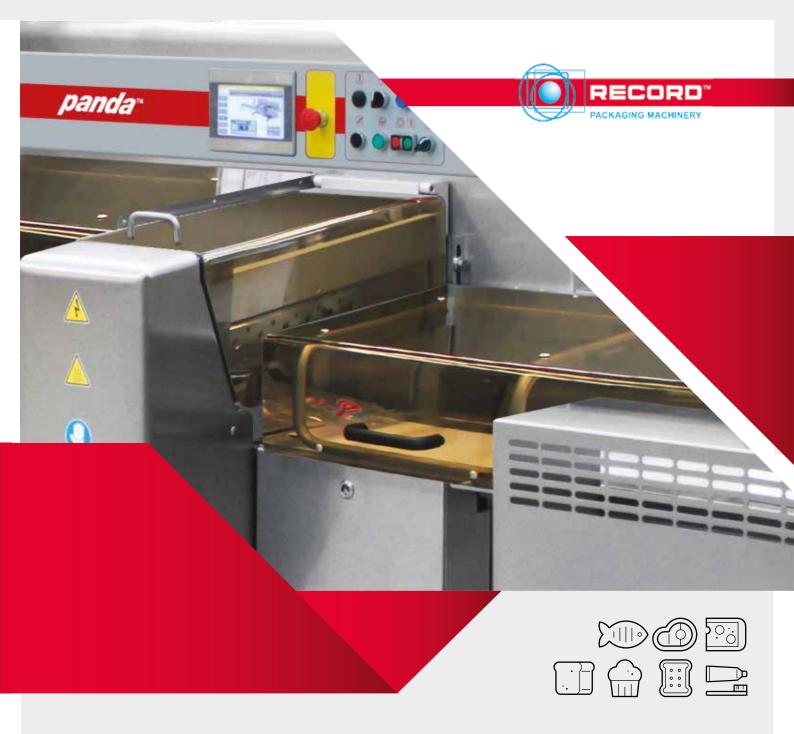

# Panda Flowpack WHEN VERSATILITY MEETS RELIABILITY

 Panda is a robust, reliable and versatile machine, with all the main characteristics and specifications to comply with the wide range demand of the market: an interaction of style and functionality.

Panda, the flowpack suitable to fit the high level of customization required, meeting all the needs of a huge variety of small and medium sizes food and non-food products up to a speed of 300 ppm.

100% made in Italy, Panda is the synthesis of more than 50 years of dedication, skills and competence, combining design, technology, reliability, flexibility and solidity.

Panda fits easily into a complete process flow, connecting with reliability the productive cycles to the logistic activities.

The variety of sealing concepts and configurations, attributes an effective response to the very different packaging needs, from the managing of fragile products, to the perishable and fresh products handling.