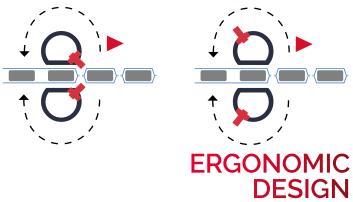

### Rotating Sealing Jaws Head

## Super Sealing Jaws Head

## Long Sealing Jaws Head