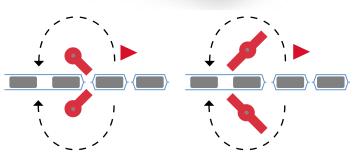

tyle and functionality.

Panda, the flowpack suitable to fit the high level of customization required, meeting all the needs of a huge variety of small and medium sizes food and non-food products up to a speed of 300 ppm.

100% made in Italy, Panda is the synthesis of more than 50 years of dedication, skills and competence, combining design, technology, reliability, flexibility and solidity.

Panda fits easily into a complete process flow, connecting with reliability the productive cycles to the logistic activities.

The variety of sealing concepts and configurations, attributes an effective response to the very different packaging needs, from the managing of fragile products, to the perishable and fresh products handling.











#### **Bottom Seal**

### Rotating Sealing Jaws Head





#### **VERSATILITY**



Panda, the solution to the several requirements of the market, for a wide range of food and non-food applications and perishable products.

#### Features:



HIGH SPEED : UP TP 300 PACKAGES PER MINUTE



LARGE VARIETY OF SEALING DEVICES



FOOD GRADE BASIC MATERIALS AND EASY TO SANITIZE DESIGN



FRIENDLY USER AND EASY MAINTENANCE



**WIDE RANGE OF CUSTOMIZATIONS** 



PACKAGING OF SMALL AND MEDIUM SIZE PRODUCTS



#### **Bottom Seal**

## Super Sealing Jaws Head



#### **FLEXIBILITY**



Panda design based on the concept of flexibility, from regular overwrap to MAP and FlowBag applications: one machine, different means of packaging.



Panda, for easy maintenance and easy cleaning for granting a high level of hygienic standards, essential condition for packagin