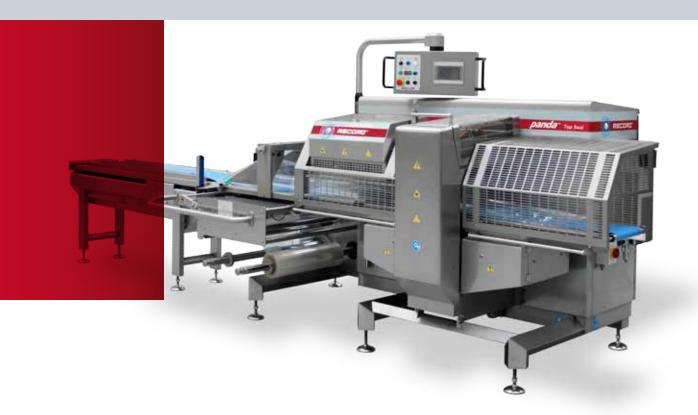

#### **RELIABILITY AND ROBUSTNESS**

Experience and know how risen over more than 50 years, generated a reliable and solid flowpack, to grant high productive performances.

Panda allows extending life of perishable products through the Modified Atmosphere Packaging, replacing the residual 02 in the package, by flushing inhibitors and inert gasses.

#### **FLOWBAG READY**

Panda is available for FlowBag applications with benefit into the meat and cheese industries, assuring a higher degree of hygiene and automation process compared to manual bagging.