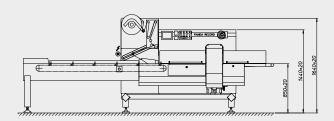

A FLEXIBLE AND VERSATILE MULTIPURPOSE FLOWPACK MACHINE

| Panda BS           | Rotating Sealing<br>Jaws Head          |                                        |                                       |                                        | Long Sealing  <br>Jaws Head                          | Super Sealing<br>Jaws Head             |                                       |
|--------------------|----------------------------------------|----------------------------------------|---------------------------------------|----------------------------------------|------------------------------------------------------|----------------------------------------|---------------------------------------|
| <b>Bottom Seal</b> | Medium                                 | Large                                  | High Speed                            | On Edge                                | Medium                                               | Medium                                 | High Speed                            |
| Machine speed MAX  | 150 ppm                                | 120 ppm                                | 300 ppm                               | 130 ppm                                | 60 ppm                                               | 120 ppm                                | 250 ppm                               |
| Product Dimensions | A = 650 mm<br>B = 220 mm<br>C = 160 mm | A = 650 mm<br>B = 320 mm<br>C = 180 mm | A = 300 mm<br>B = 140 mm<br>C = 80 mm | A = 300 mm<br>B = 140 mm<br>C = 110 mm | A = 750 mm<br>B = 290 mm<br>C = 160 mm               | A = 650 mm<br>B = 220 mm<br>C = 110 mm | A = 300 mm<br>B = 160 mm<br>C = 80 mm |
| Film width MAX     | 730 mm                                 | 930 mm                                 | 430 mm                                | 630 mm                                 | 730mm                                                | 730 mm                                 | 430 mm                                |
| Cut-off Length MAX | 750 mm                                 | 750 mm                                 | 400 mm                                | 400 mm                                 | 850 mm                                               | 750 mm                                 | 400 mm                                |
| Jaws width         | 350 mm                                 | 450 mm                                 | 170 mm                                | 170/250 mm                             | 350 mm                                               | 250/320 mm                             | 190 mm                                |
| Film Linear Speed  | 50 m/min                               | 50 m/min                               | 50 m/min                              | 50 m/min                               | 30 m/min<br>barrier shrinkable film<br>and laminated | 50 m/min                               | 50 m/min                              |

| Panda TS                      | Long Sealing Jaws Head               |  |  |
|-------------------------------|--------------------------------------|--|--|
| Top Seal                      | Large                                |  |  |
| Machine speed MAX             | 60 ppm                               |  |  |
| Product Dimensions<br>MAX     | A = ∞ mm<br>B = 350 mm<br>C = 200 mm |  |  |
| Film width MAX                | 930 mm                               |  |  |
| Cut-off Length <sub>MAX</sub> | ÷∞                                   |  |  |
| Jaws width                    | 450 mm                               |  |  |
| Film Linear Speed             | 30 m/min (barrier film)              |  |  |