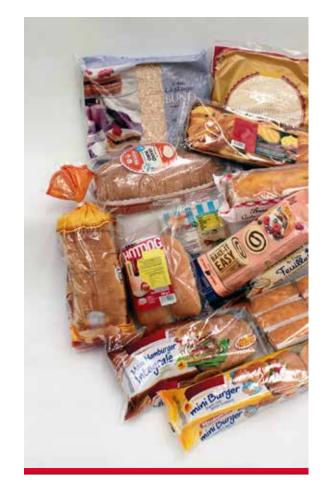

Panda, the flowpack suitable to fit the high level of customization required, meeting all the needs of a huge variety of small and medium sizes food and non-food products up to a speed of 300 ppm.

100% made in Italy, Panda is the synthesis of more than 50 years of dedication, skills and competence, combining design, technology, reliability, flexibility and solidity.

PACKAGING OF SMALL AND MEDIUM SIZE PRODUCTS