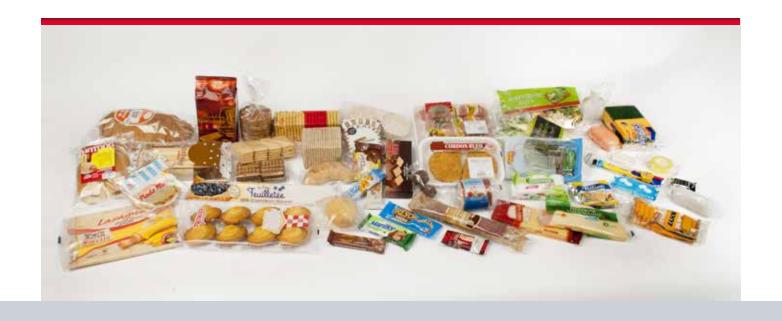

Panda, the flowpack suitable to fit the high level of customization required, meeting all the needs of a huge variety of small and medium sizes food and non-food products up to a speed of 300 ppm.

100% made in Italy, Panda is the synthesis of more than 50 years of dedication, skills and competence, combining design, technology, reliability, flexibility and solidity.

#### **VERSATILITY**

Panda, the solution to the several requirements of the market, for a wide range of food and non-food applications and perishable products.

PACKAGING OF SMALL AND MEDIUM SIZE PRODUCTS