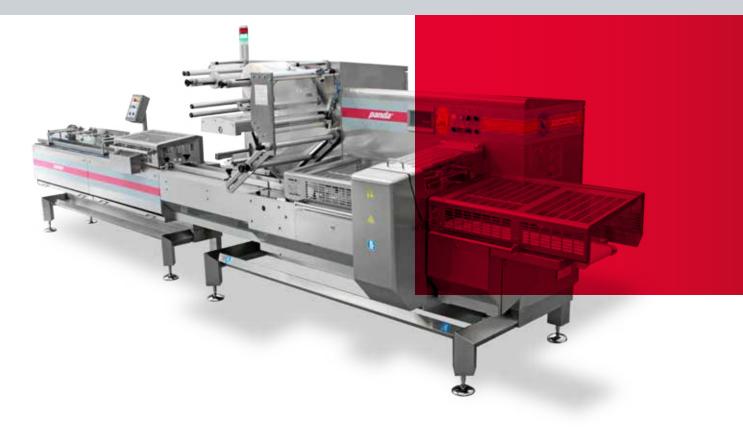

# Panda Flowpack WHEN VERSATILITY MEETS RELIABILITY

 Panda is a robust, reliable and versatile machine, with all the main characteristics and specifications to comply with the wide range demand of the market: an interaction of style and functionality.

Panda, the flowpack suitable to fit the high level of customization required, meeting all the needs of a huge variety of small and medium sizes food and non-food products up to a speed of 300 ppm.

100% made in Italy, Panda is the synthesis of more than 50 years of dedication, skills and competence, combining design, technology, reliability, flexibility and solidity.

Panda fits easily into a complete process flow, connecting with reliability the productive cycles to the logistic activities.

The variety of sealing concepts and configurations, attributes an effective response to the very different packaging needs, from the managing of fragile products, to the perishable and fresh products handling.