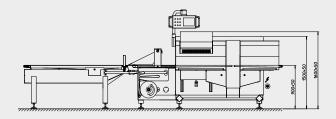

A FLEXIBLE AND VERSATILE MULTIPURPOSE FLOWPACK MACHINE

| Panda BS           | Rotating Sealing<br>Jaws Head          |                                        |                                       |                                        | Long Sealing  <br>Jaws Head                          | Super Sealing<br>Jaws Head             |                                       |
|--------------------|----------------------------------------|----------------------------------------|---------------------------------------|----------------------------------------|------------------------------------------------------|----------------------------------------|---------------------------------------|
| <b>Bottom Seal</b> | Medium                                 | Large                                  | High Speed                            | On Edge                                | Medium                                               | Medium                                 | High Speed                            |
| Machine speed MAX  | 150 ppm                                | 120 ppm                                | 300 ppm                               | 130 ppm                                | 60 ppm                                               | 120 ppm                                | 250 ppm                               |
| Product Dimensions | A = 650 mm<br>B = 220 mm<br>C = 160 mm | A = 650 mm<br>B = 320 mm<br>C = 180 mm | A = 300 mm<br>B = 140 mm<br>C = 80 mm | A = 300 mm<br>B = 140 mm<br>C = 110 mm | A = 750 mm<br>B = 290 mm<br>C = 160 mm               | A = 650 mm<br>B = 220 mm<br>C = 110 mm | A = 300 mm<br>B = 160 mm<br>C = 80 mm |
| Film width MAX     | 730 mm                                 | 930 mm                                 | 430 mm                                | 630 mm                                 | 730mm                                                | 730 mm                                 | 430 mm                                |
| Cut-off Length MAX | 750 mm                                 | 750 mm                                 | 400 mm                                | 400 mm                                 | 850 mm                                               | 750 mm                                 | 400 mm                                |
| Jaws width         | 350 mm                                 | 450 mm                                 | 170 mm                                | 170/250 mm                             | 350 mm                                               | 250/320 mm                             | 190 mm                                |
| Film Linear Speed  | 50 m/min                               | 50 m/min                               | 50 m/min                              | 50 m/min                               | 30 m/min<br>barrier shrinkable film<br>and laminated | 50 m/min                               | 50 m/min                              |

| Panda TS                      | Long Sealing Jaws Head               |  |  |
|-------------------------------|--------------------------------------|--|--|
| Top Seal                      | Large                                |  |  |
| Machine speed MAX             | 60 ppm                               |  |  |
| Product Dimensions<br>MAX     | A = ∞ mm<br>B = 350 mm<br>C = 200 mm |  |  |
| Film width MAX                | 930 mm                               |  |  |
| Cut-off Length <sub>MAX</sub> | ÷∞                                   |  |  |
| Jaws width                    | 450 mm                               |  |  |
| Film Linear Speed             | 30 m/min (barrier film)              |  |  |