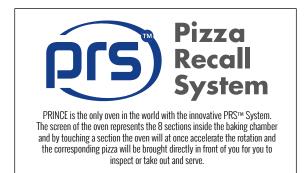

## **Main Features**

- Bakes 9 x 34cm pizzas at one time with complete control using patented P.R.S. System
- Quickly reaches working temperature of 300°C in less than 30 minutes and 420°C in less than 45 minutes
- Double glazed glass door along with sealing fibre chamber gaskets and glass fibre insulation prevents burn, reduces any heat loss and allows the user to bake with the door open
- Well lit interior chamber light
- Advanced visual control panel offers complete customization and versatility of all baking parameters including auto-pilot start mode, exhaust discharge adjustments
- Double glazed glass door along with sealing fibre chamber gaskets
- Rotation variations
- Top and bottom heating control
- 9 Baking programs
- Easy to fit tipping system (it can be tipped 90° in order to go through a 80 cm wide door)