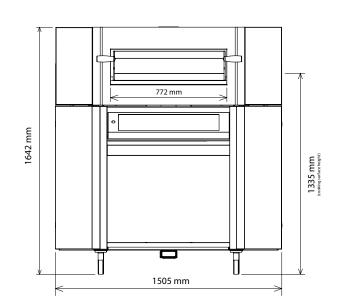

## **AVAILABLE ACCESSORIES**

- Extractor Hood
- Levening cell

| DIMENSIONS |
|------------|
|------------|

| 1505 |              |
|------|--------------|
| 1640 |              |
| 1695 |              |
| 1300 |              |
|      | 1640<br>1695 |