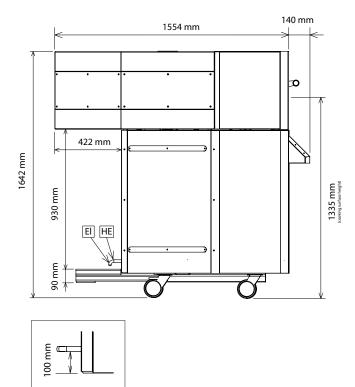

## **SPECIFICATIONS**

| Voltage       | 400 Volt AC 3/N/PE                                                                    |
|---------------|---------------------------------------------------------------------------------------|
| Power         | 16000 Watts                                                                           |
| Weight        | 600 kg                                                                                |
| Plug Supplied | No, lead only                                                                         |
| Warranty      | 4 Year Parts & 2 Years Labour<br>(Asset must be registered to activate full warranty) |
| Thermostat    | 60 - 420 °C                                                                           |
| Capacity      | 9 x 34 cm 888<br>Ø pizzas 888                                                         |

## **AVAILABLE ACCESSORIES**

- Extractor Hood
- Levening cell

| DIMENSIONS |
|------------|
|------------|

| 1505 |              |
|------|--------------|
| 1640 |              |
| 1695 |              |
| 1300 |              |
|      | 1640<br>1695 |