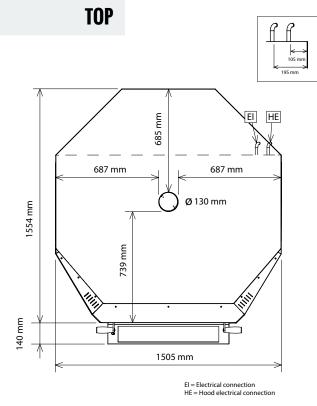

## **AVAILABLE ACCESSORIES**

- Extractor Hood
- Levening cell

| DIMENSIONS |
|------------|
|------------|

| 1505 |              |
|------|--------------|
| 1640 |              |
| 1695 |              |
| 1300 |              |
|      | 1640<br>1695 |