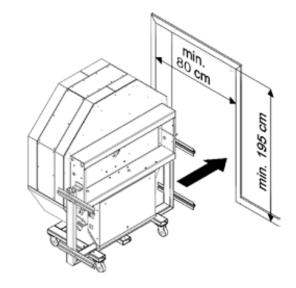

## **Main Features**

- Bakes 9 x 34cm pizzas at one time with complete control using patented P.R.S. System
- Quickly reaches working temperature of 300°C in less than 30 minutes and 420°C in less than 45 minutes
- Double glazed glass door along with sealing fibre chamber gaskets and glass fibre insulation prevents burn, reduces any heat loss and allows the user to bake with the door open
- Well lit interior chamber light
- Advanced visual control panel offers complete customization and versatility of all baking parameters including auto-pilot start mode, exhaust discharge adjustments
- Double glazed glass door along with sealing fibre chamber gaskets
- Rotation variations
- Top and bottom heating control
- 9 Baking programs
- Easy to fit tipping system (it can be tipped 90° in order to go through a 80 cm wide door)