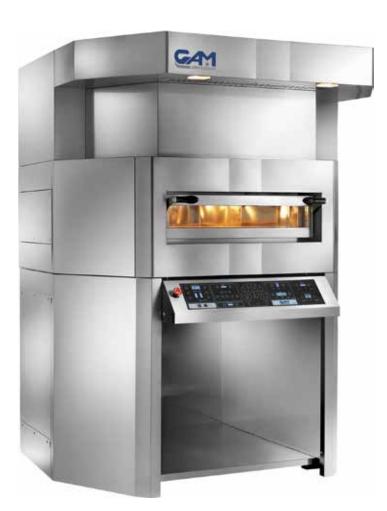

## **Prince Rotating Deck Oven** GAM International

## **Main Features**

- Bakes 9 x 34cm pizzas at one time with complete control using patented P.R.S. System
- Quickly reaches working temperature of 300°C in less than 30 minutes and 420°C in less than 45 minutes
- Double glazed glass door along with sealing fibre chamber gaskets and glass fibre insulation prevents burn, reduces any heat loss and allows the user to bake with the door open
- Well lit interior chamber light
- Advanced visual control panel offers complete customization and versatility of all baking parameters including auto-pilot start mode, exhaust discharge adjustments
- Double glazed glass door along with sealing fibre chamber gaskets
- Rotation variations
- Top and bottom heating control
- 9 Baking programs
- Easy to fit tipping system (it can be tipped 90° in order to go through a 80 cm wide door)