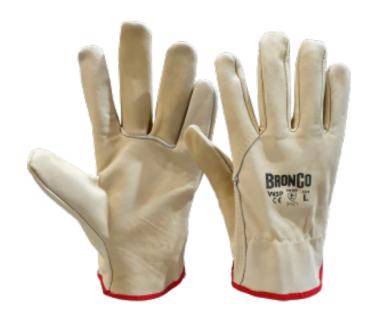

## **APPLICATION & FEATURES**

| Applications | -Automotive                                                                                  | -Precision work / small parts | -Sheet metal Handling | -Recycling |
|--------------|----------------------------------------------------------------------------------------------|-------------------------------|-----------------------|------------|
|              |                                                                                              |                               |                       |            |
| Features     | A grade cow grain leather riggers  Elastic wrist  Beige colour  Excellent abrasion resistant |                               |                       |            |
|              |                                                                                              |                               |                       |            |
|              |                                                                                              |                               |                       |            |
|              |                                                                                              |                               |                       |            |

## **PRODUCT INFORMATION**

**Product Code RCB** Material Leather Beige Color Design Powder-Free, Latex-Free ndard Compliance EN388:2016 Keep out of direct sunlight; store in cool and dry place **Storage Country of Origin** China **Packaging** 60 gloves per carton