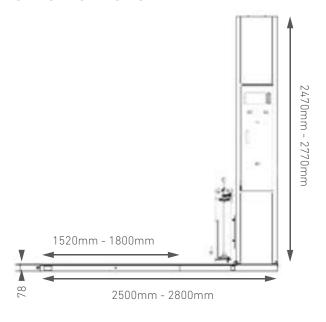

#### **TECHNICAL DATA**

| MAX HEIGHT OF WRAPPING | 2200mm                  |
|------------------------|-------------------------|
| MAX PALLET SIZE        | 1200mm x 1200mm         |
| TURNTABLE DIAMETER     | 1520mm                  |
| TURNTABLE SPEED        | 1-10 RPM                |
| STRETCH FILM SIZE      | 500mm                   |
| LOAD CAPACITY          | 2000kg                  |
| POWER SUPPLY           | 240V single phase power |
| WARRANTY               | 1 Year                  |
| MACHINE WEIGHT         | 450kg                   |
|                        |                         |

#### **SPECIFICATIONS**