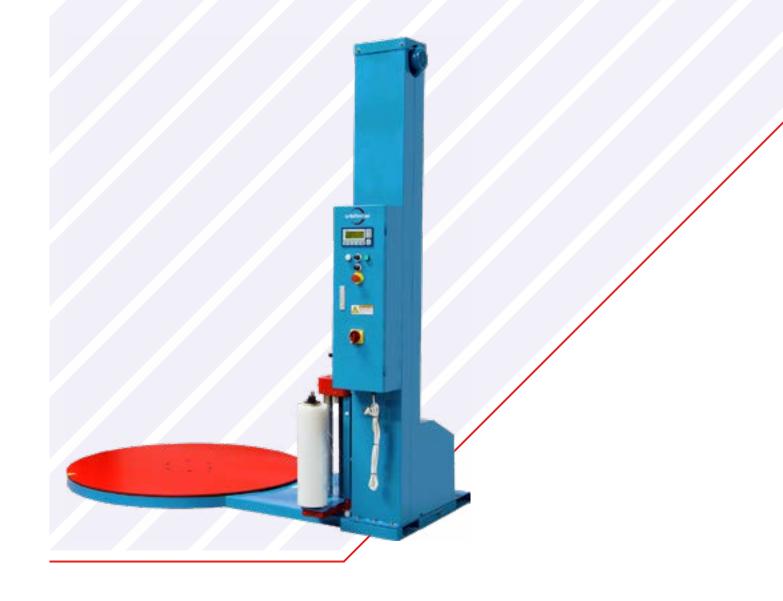

# SEMI-AUTO Stretch Wrapping Machine

OR-1000

Designed for economy, efficiency and safe operation.

These stretch wrapping machines will give you all of the features you need to wrap pallet loads quickly and efficiently. The OR-1000 can dramatically increase efficiency and profitability through lower film cost per load compared to manual (hand) stretch wrapping.

#### STANDARD FEATURES

- Electronic screen with 'Soft Touch' control
- Variable film carriage and turntable speeds
- Forklift relocation slots
- Photocell eye for automatic height detection
- Automatic and Manual wrapping programs
- Soft-start and stop turntable drive
- Ramp can be fixed to the table at 3 different angles
- Includes pallet truck access ramp
- Adjustable friction brake stretch system
- Heavy-duty industrial chain driven turntable
- Safety crush prevention device fitted to carriage
- Standard 12 month warranty