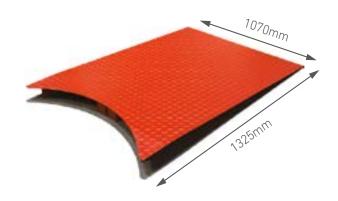

# **AVAILABLE OPTIONS**

- Larger 1800mm turntable size
- Higher wrapping height 2700mm.
- Black Photocell eye to detect black or dark products.

#### **TECHNICAL DATA**

| MAX HEIGHT OF WRAPPING | 2200mm                  |
|------------------------|-------------------------|
| MAX PALLET SIZE        | 1200mm x 1200mm         |
| TURNTABLE DIAMETER     | 1520mm                  |
| TURNTABLE SPEED        | 1-10 RPM                |
| STRETCH FILM SIZE      | 500mm                   |
| LOAD CAPACITY          | 2000kg                  |
| POWER SUPPLY           | 240V single phase power |
| WARRANTY               | 1 Year                  |
| MACHINE WEIGHT         | 450kg                   |
|                        |                         |

### **INCLUDES** - Pallet truck access ramp



#### **SPECIFICATIONS**