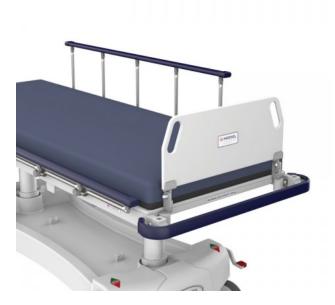

## Dropdown Foot Board

Padded fold-down foot board to increase the length of the patient surface.

## Key Benefits

- High density foam covered in welded stretch material
- Tough board construction in a one-piece hospital grade plastic
- Stainless steel lift and lock folding hinge
- 530mm wide x 330mm high (250mm high cushion)
- Adds an extra 310mm to the length of a mattress

## Why Buy

Padded for patient comfort, the removable dropdown foot board has molded handles for pushing the trolley and with a simple 'lift and lay' action, folds down to quickly increase the length of the mattress area.