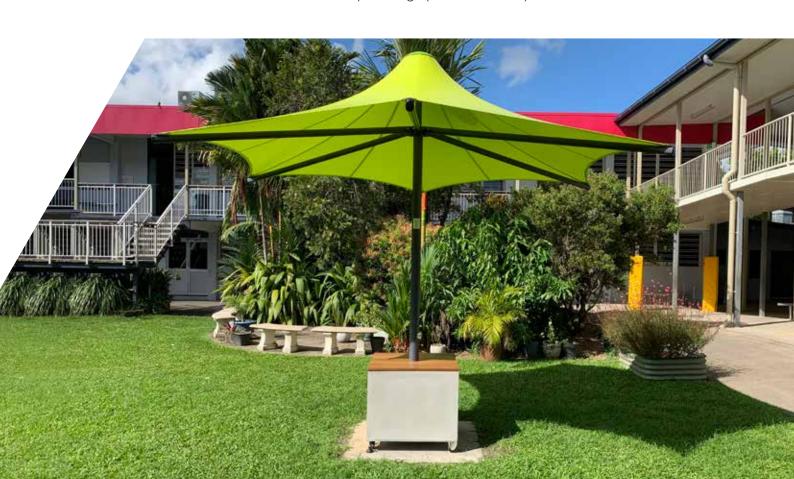

### Portable Cube Option

Several Sunset models are able to be installed in our stylish concrete Skyspan™ Cubes, allowing maneuverability of the umbrella.

# Skyspan<sup>™</sup> Cube Portable Base

Our stylish concrete Skyspan™ Cubes can be fitted with commercial grade lockable casters and levelling feet, allowing easy maneuverability of the umbrella to a new location.

Once relocated the Skyspan™ Cube is easily and safely locked into place.

Skyspan™ Cubes can be filled with decorative stones, sand, plants or lined with timber to double as a leaner/table enhancing your outdoor space.