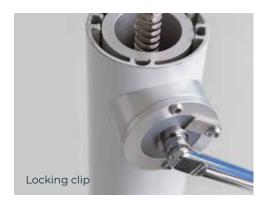

### Retractable Canopy

Engineered for winds up to 118kph when open, the Sunset retractable canopy handles everyday conditions with ease, while giving you ample time to retract the canopy in changing weather. Once closed and secured, the umbrella is rated for winds up to 148kph, standing safe and secure in the harshest weather, ready for future use. Remote control retraction is an optional addition.