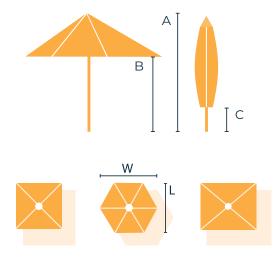

| Canopy Type       | Dimensions    | Umbrella Height |        |       | Packaged Weight |
|-------------------|---------------|-----------------|--------|-------|-----------------|
|                   | L x W Approx  | Α               | В      | С     | Kg Approx       |
| Square 2.4        | 2380 x 2380mm | 3140mm          | 2250mm | 950mm | 110             |
| Square 3.0        | 3130 x 3130mm | 3340mm          | 2250mm | 560mm | 120             |
| Square 3.5        | 3470 x 3470mm | 3285mm          | 2250mm | 280mm | 130             |
| Square 4.0        | 4000 x 4000mm | 3530mm          | 2410mm | 40mm  | 135             |
| Hexagonal 4.4     | 3830 x 4415mm | 3325mm          | 2250mm | 450mm | 135             |
| Hexagonal 5.0     | 4960 x 4310mm | 3350mm          | 2250mm | 250mm | 140             |
| Hexagonal 5.6     | 5610 x 4880mm | 3445mm          | 2270mm | 50mm  | 160             |
| Rectangular 4 x 3 | 3950 x 2950mm | 3400mm          | 2370mm | 250mm | 150             |