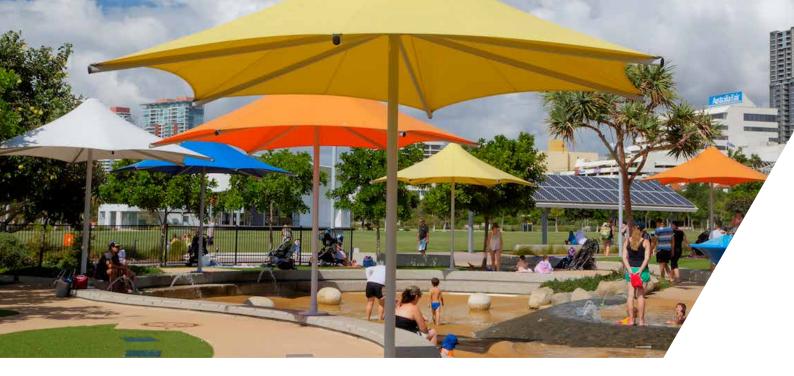

SUNSET Centre Column Umbrella

duty architecturally designed and engineered umbrella, purpose built to live outdoors.

Designed for commercial use, the Sunset's operating system can also be motorised, effortlessly mobilising multiple umbrellas via a single remote.

### Retractable Canopy

Engineered for winds up to 118kph when open, the Sunset retractable canopy handles everyday conditions with ease, while giving you ample time to retract the canopy in changing weather. Once closed and secured, the umbrella is rated for winds up to 148kph, standing safe and secure in the harshest weather, ready for future use. Remote control retraction is an optional addition.

### Corporate Branding

With our 'direct to fabric' print service, professionally promote your brand on your canopy using colour fast inks for accurate colour matching and a premium finish.

### Portable Cube Option

Several Sunset models are able to be installed in our stylish concrete Skyspan™ Cubes, allowing maneuverability of the umbrella.

### Premium PVC Canopy

An architectural grade PVC adds strength and style to the canopy.

Purposefully designed for umbrellas, the Sunset's canopy fabric has been pre-tensioned in manufacture to prevent stretching and tearing after continuous use.

### Compatible Accessories

Radiant strip heating, LED lighting, speaker systems and power points, can all be pre-wired into the umbrella at point of manufacture to enhance your outdoor experience.

Rain diverters can be attached to the Sunset's waterproof canopy to channel away water.