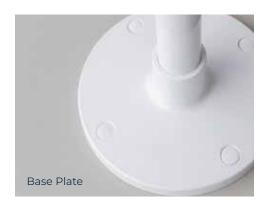

## **General Specifications**

- · Shape Options: Hexagonal, Square, Rectangle.
- Canopy Type: Retractable, architectural grade, high tensile PVC.
- Installation Method: Bolted to a concrete footing, under deck plate, or weighted Skyspan™ Cube base and caster system. Installation via a Skyspan™ certified installer or competent tradesperson.
- Frame Construction: A corrosion resistant structural aluminum frame, marine grade 316 stainless steel catenary cables and componentry.
- Frame Finish: Powder coated in your preferred colour from the  $\mathsf{Skyspan^{TM}}$  colour range.
- Engineer Wind Rating: Retractable Canopy 118kph (W33) open, 148kph(W41) closed.