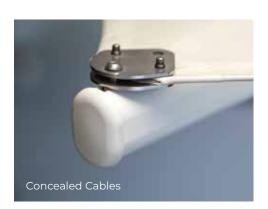

### Compatible Accessories

Radiant strip heating, LED lighting, speaker systems and power points, can all be pre-wired into the umbrella at point of manufacture to enhance your outdoor experience.

Rain diverters can be attached to the Sunset's waterproof canopy to channel away water.