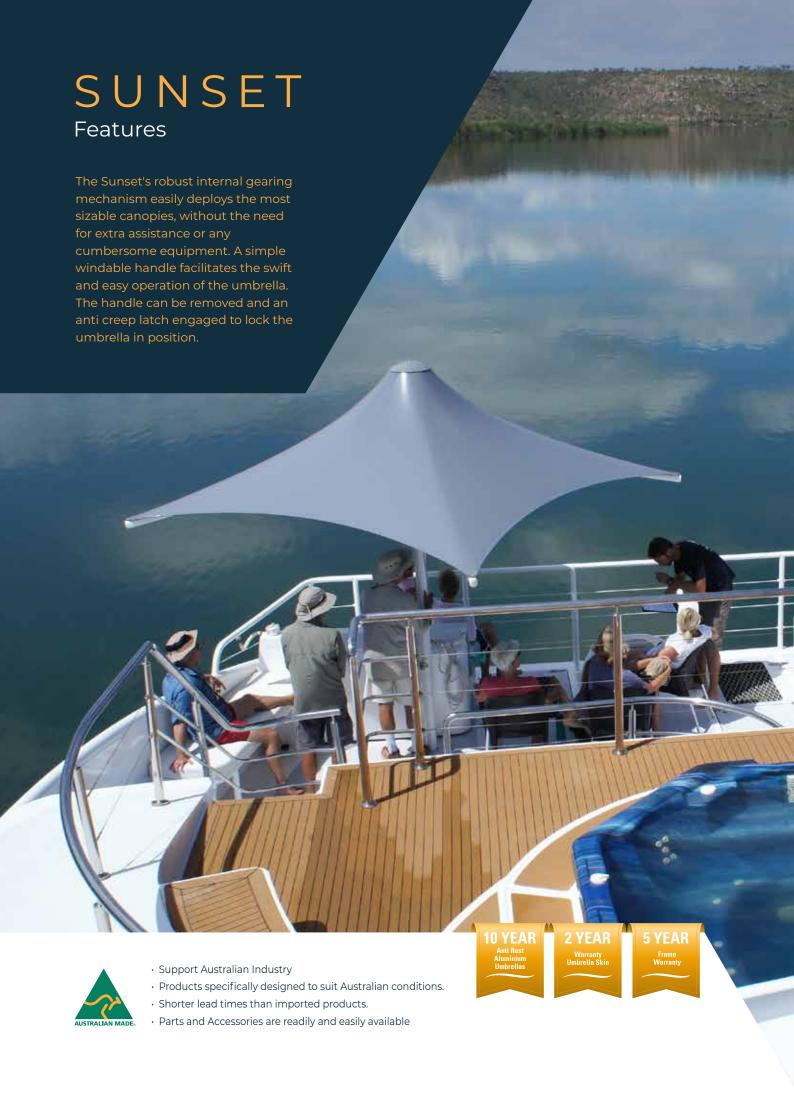

### Retractable Canopy

Engineered for winds up to 118kph when open, the Sunset retractable canopy handles everyday conditions with ease, while giving you ample time to retract the canopy in changing weather. Once closed and secured, the umbrella is rated for winds up to 148kph, standing safe and secure in the harshest weather, ready for future use. Remote control retraction is an optional addition.