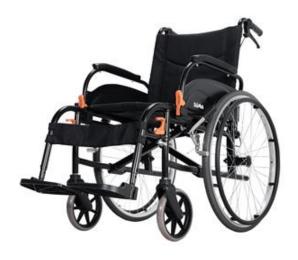

## KARMA SOMA AGILE SELF PROPELLED 18"X18"

Item No. KMAGLBLK-18SP

Durable aluminium wheelchair . Tension adjustable backrest and seat . Flip back armrest design allows the user closer access to tables and desks and transfer . Detachable swingaway footrests . Wheelchair frame is compatible with 14 and 24" rear wheel sizes . AEGIS microbe shield

## **DESCRIPTION**

- Durable aluminium wheelchair.
- Tension adjustable backrest and seat .
- Flip back armrest design allows the user closer access to tables and desks and transfer.
- Detachable swingaway footrests.
- Wheelchair frame is compatible with 14 and 24" rear wheel sizes.
- AEGIS microbe shield inhibits bacterial and fungal growths, eliminates odours and is easy to clean .
- Crash test approved in accordance with ISO 7176-19.
- Wide range of options and accessories available.