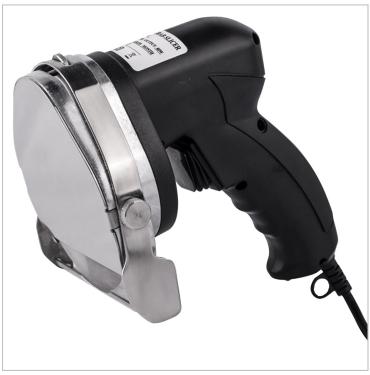

## 2NDs: Electric Kebab Slicer, 100mm Disc Knife - KS100E

## Description

Electric kebab slicer 100mm disc knife - KS100E

KS100E is our main (corded) electric kebab knife. This knife is highly practical and the standard model within many takeaway shops.

A necessary accessory, this electric kebab knife is the basic tool required for all kebab and takeaway food stores cutting down portions of meat, such as beef and chicken, to variable lengths.