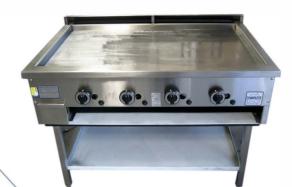

## **TEPANYAKI GRILL**

- 30mm thick polished grill plate with gutter.
- Large scrape hole.
- Various size available.
- Bench model or stand made to suit.
- Heavy duty construction.
- Natural gas or LPG.

## Tepanyaki Grill

TG8

**TG10** 

| Model | Width  | Depth | Height           | MJ/Hr |
|-------|--------|-------|------------------|-------|
|       |        |       | Bench With Stand |       |
| TG8   | 800mm  | 800mm | 390mm/1260mm     | 48    |
| TG10  | 1000mm | 800mm | 390mm/1260mm     | 64    |

We can custom made the Tepanyaki grill to your specific requirement

- Drop in or bench model.
- On stand made to suit.
- On castors with brake option available.

We also produce a large range of custom-made equipment for the catering industry.