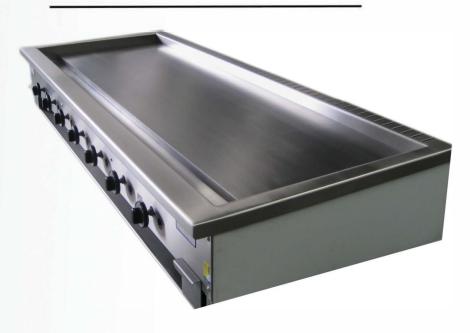

## **TEPANYAKI GRILL**

- 30mm thick polished grill plate with gutter.
- Large scrape hole.
- Various size available.
- Bench model or stand made to suit.
- Heavy duty construction.
- Natural gas or LPG.

## Tepanyaki Grill

TG8

**TG10** 

| Model | Width  | Depth | Height           | MJ/Hr |
|-------|--------|-------|------------------|-------|
|       |        |       | Bench With Stand |       |
| TG8   | 800mm  | 800mm | 390mm/1260mm     | 48    |
| TG10  | 1000mm | 800mm | 390mm/1260mm     | 64    |