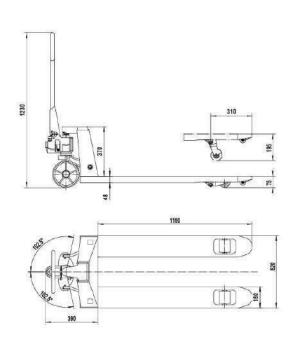

## **Specifications**

| Model                        |      | MPT25520      |
|------------------------------|------|---------------|
| Capacity                     | (kg) | 2500          |
| Min Fork Height              | (mm) | 75            |
| Max Fork Height              | (mm) | 190           |
| Fork Width                   | (mm) | 160           |
| Fork Overall Width           | (mm) | 520           |
| Fork Length                  | (mm) | 1150          |
| Overall Size L x W x H       | (mm) | 1540x520x1230 |
| Load Roller (dia x width)    | (mm) | 80x92         |
| Steering Wheel (dia x width) | (mm) | 180x50        |
| Net Weight                   | (kg) | 70            |