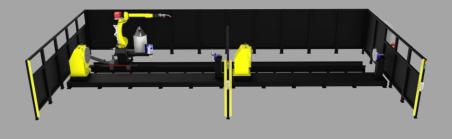

## CUSTOMISED WELDING CELL

Designed to weld large, heavy and awkward parts

## **Key Features:**

- Fanuc ArcMate industrial welding robot
- Fronius or Kemppi Robotic Welding Equipment
- Complete range of welding positioners
- Pre-engineered, modular, components with proven designs
- Installation, commissioning and onsite training