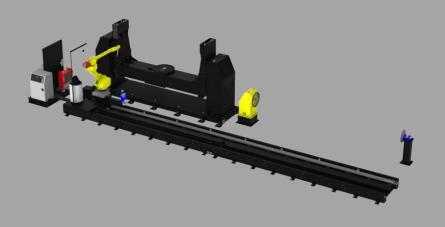

## CUSTOMISED WELDING CELL

Designed to weld large, heavy and awkward parts

## **Key Features:**

- Fanuc ArcMate industrial welding robot
- Fronius or Kemppi Robotic Welding Equipment
- Complete range of welding positioners
- Pre-engineered, modular, components with proven designs
- Installation, commissioning and onsite training

## **Key Specifications:**

- Positioner Payloads: 500-60,000kg
- Extended reach of the robot with tracks, Gantries and portal frames
- Offline programming
- Welding Process: GMAW, MCAW, FCAW, GTAW
- Fronius or Kemppi water cooled multi process welding power source