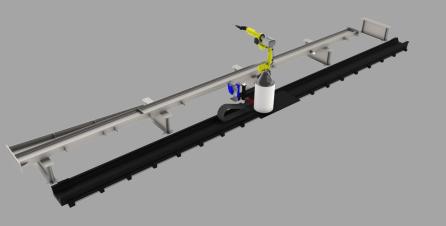

## CUSTOMISED WELDING CELL

Designed to weld large, heavy and awkward parts

## **Key Specifications:**

- Positioner Payloads: 500-60,000kg
- Extended reach of the robot with tracks, Gantries and portal frames
- Offline programming
- Welding Process: GMAW, MCAW, FCAW, GTAW
- Fronius or Kemppi water cooled multi process welding power source