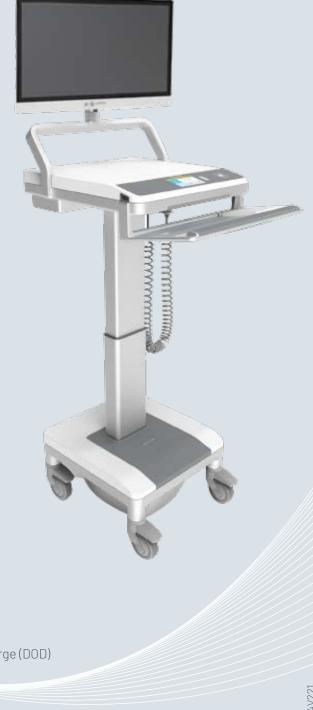

### Model T7

The T7 offers unprecedented ease of adjustment for each user in a shared work environment, providing one, simple, combined adjustment for the work surface, keyboard support and display. The T7's 50.8 cm height range ensures comfortable ergonomic accommodation for seated and standing caregivers.

#### **Features**

- Height presets
- Power Track<sup>TM</sup> steering, easily maneuver in tight spaces and corridors
- Completely encased cable management system
- Charging USB
- 5-year warranty on cart

#### **Cart Specifications**

| Base dimensions:   | 46 x 49.5 x 26cm     |
|--------------------|----------------------|
| Cart height:       | 103.8 cm to 172.9 cm |
| Channel extension: | 50.7 cm              |