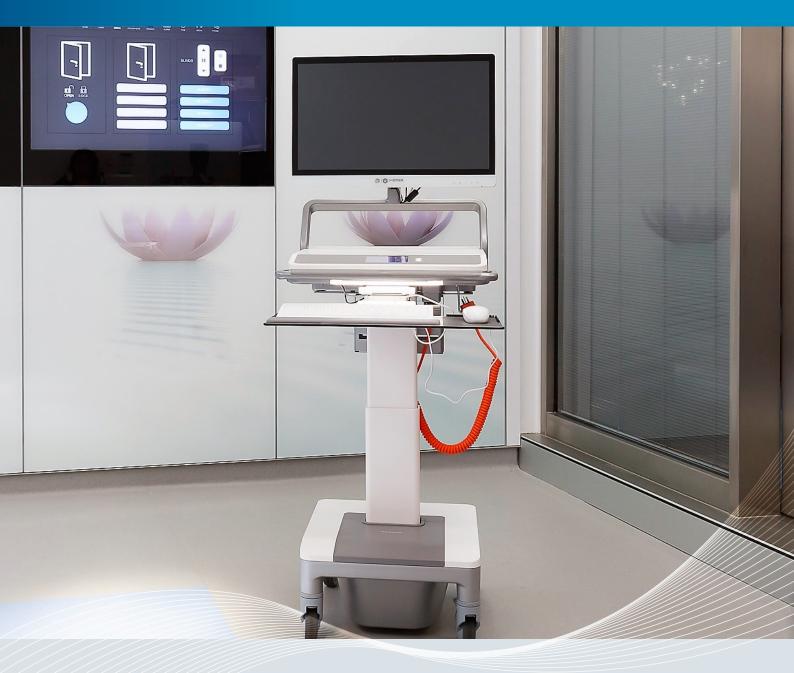

### Model T7

The T7 offers unprecedented ease of adjustment for each user in a shared work environment, providing one, simple, combined adjustment for the work surface, keyboard support and display. The T7's 50.8 cm height range ensures comfortable ergonomic accommodation for seated and standing caregivers.

#### **Features**

- Height presets
- Power Track<sup>TM</sup> steering, easily maneuver in tight spaces and corridors
- Completely encased cable management system
- Charging USB
- 5-year warranty on cart

#### **Cart Specifications**

| Base dimensions:   | 46 x 49.5 x 26cm     |
|--------------------|----------------------|
| Cart height:       | 103.8 cm to 172.9 cm |
| Channel extension: | 50.7 cm              |