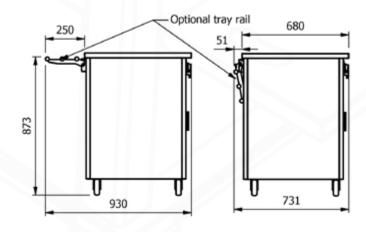

### Options:

- Curved or square glass style.
- Wide choice of coloured outer panels (Durable plastic coated steel).
- Fold down solid tray slide or tubular tray rail.

Optional solid tray slide Matching size VC4TS

Optional tubular tray rail Matching size VC4TR

## Curved glass type, open front with quartz heated and illuminated gantry

| Model | Weight (kg) | LxWxH<br>(mm)     | Carvery<br>(kw) | Hotcupboard<br>(kw) | Gantry<br>Lamps | Electrical<br>Supply | Power Rating (kw) |  |
|-------|-------------|-------------------|-----------------|---------------------|-----------------|----------------------|-------------------|--|
| VC4CS | 95          | 1486 x 680 x 1443 | 1.0             | 0.9                 | 2 x 500w        | 15amp                | 2.9               |  |

# Square glass type, open front with quartz heated and illuminated gantry

| Model   | Weight<br>(kg) | LxWxH<br>(mm)     | Carvery<br>(kw) | Hotcupboard<br>(kw) | Gantry<br>Lamps | Electrical<br>Supply | Power Rating<br>(kw) |  |
|---------|----------------|-------------------|-----------------|---------------------|-----------------|----------------------|----------------------|--|
| VC4CSSL | 95             | 1486 x 680 x 1443 | 1.0             | 0.9                 | 2 x 500w        | 15amp                | 2.9                  |  |