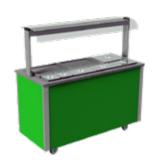

## Curved glass type, open front with quartz heated and illuminated gantry

| Model | Weight (kg) | LxWxH<br>(mm)     | Carvery<br>(kw) | Hotcupboard<br>(kw) | Gantry<br>Lamps | Electrical<br>Supply | Power Rating (kw) |  |
|-------|-------------|-------------------|-----------------|---------------------|-----------------|----------------------|-------------------|--|
| VC4CS | 95          | 1486 x 680 x 1443 | 1.0             | 0.9                 | 2 x 500w        | 15amp                | 2.9               |  |

# Square glass type, open front with quartz heated and illuminated gantry

| Model   | Weight<br>(kg) | LxWxH<br>(mm)     | Carvery<br>(kw) | Hotcupboard<br>(kw) | Gantry<br>Lamps | Electrical<br>Supply | Power Rating<br>(kw) |  |
|---------|----------------|-------------------|-----------------|---------------------|-----------------|----------------------|----------------------|--|
| VC4CSSL | 95             | 1486 x 680 x 1443 | 1.0             | 0.9                 | 2 x 500w        | 15amp                | 2.9                  |  |