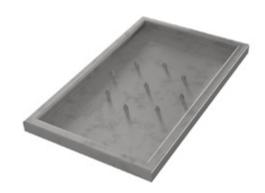

#### Overview

Designed specifically for a carvery type food service with a hot cupboard, over head heated gantry, intergrated twin spiked carvery pads, three 1/3 and two 1/6 bainmarie type containers for veg sauces etc, and a pop up heated plate dispenser. The hotcupboard is fitted with Moffat's renowned innovative sahara fan heating cell. Easily removable for cleaning and maintenance. The energy efficient carvery pads, bainmarie and hotcupboard work in sync, residual heat from the hot cupboard is used to compliment the spiked pads and bainmarie heating element. Controlled by a 30° to 110° thermostat. The pop up plates system has a multi spring floating platform, lift off top plate and the next one automatically moves up into position. Designed for the storage and dispensing of any size or shape of plate, be it round, oval, square or designer shape, that can fit within a 305mm (12") square.

### **Key Features:**

- Fast heat up and recovery time
- Thermostatically controlled.
- Unique, removable, forced air heating cell.
- Low maintenance, easily cleaned, and highly efficient
- Gastronorm pans can be swapped out and replenished during service.
- · A unique raised lip around the well allows the easy removal of pans and spiked pads.
- 24 hour operation [Bainmarie opening must be fitted with Pans or covers during service]
- Plug and Go, complete with 2 metre long power cable and 13amp plug
- Fully insulated
- Mobile all swivel castors two with brakes