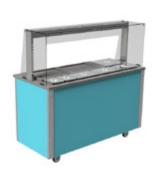

#### Overview

Designed specifically for a carvery type food service with a hot cupboard, over head heated gantry, intergrated twin spiked carvery pads, three 1/3 and two 1/6 bainmarie type containers for veg sauces etc, and a pop up heated plate dispenser. The hotcupboard is fitted with Moffat's renowned innovative sahara fan heating cell. Easily removable for cleaning and maintenance. The energy efficient carvery pads, bainmarie and hotcupboard work in sync, residual heat from the hot cupboard is used to compliment the spiked pads and bainmarie heating element. Controlled by a 30° to 110° thermostat. The pop up plates system has a multi spring floating platform, lift off top plate and the next one automatically moves up into position. Designed for the storage and dispensing of any size or shape of plate, be it round, oval, square or designer shape, that can fit within a 305mm (12") square.

## Curved glass type, open front with quartz heated and illuminated gantry

| Model | Weight (kg) | LxWxH<br>(mm)     | Carvery<br>(kw) | Hotcupboard<br>(kw) | Gantry<br>Lamps | Electrical<br>Supply | Power Rating (kw) |  |
|-------|-------------|-------------------|-----------------|---------------------|-----------------|----------------------|-------------------|--|
| VC4CS | 95          | 1486 x 680 x 1443 | 1.0             | 0.9                 | 2 x 500w        | 15amp                | 2.9               |  |

# Square glass type, open front with quartz heated and illuminated gantry

| Model   | Weight<br>(kg) | LxWxH<br>(mm)     | Carvery<br>(kw) | Hotcupboard<br>(kw) | Gantry<br>Lamps | Electrical<br>Supply | Power Rating<br>(kw) |  |
|---------|----------------|-------------------|-----------------|---------------------|-----------------|----------------------|----------------------|--|
| VC4CSSL | 95             | 1486 x 680 x 1443 | 1.0             | 0.9                 | 2 x 500w        | 15amp                | 2.9                  |  |