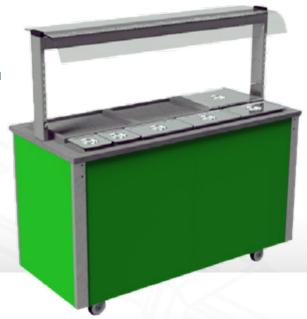

#### Overview

Designed specifically for a carvery type food service with a hot cupboard, over head heated gantry, intergrated twin spiked carvery pads, three 1/3 and two 1/6 bainmarie type containers for veg sauces etc, and a pop up heated plate dispenser. The hotcupboard is fitted with Moffat's renowned innovative sahara fan heating cell. Easily removable for cleaning and maintenance. The energy efficient carvery pads, bainmarie and hotcupboard work in sync, residual heat from the hot cupboard is used to compliment the spiked pads and bainmarie heating element. Controlled by a 30° to 110° thermostat. The pop up plates system has a multi spring floating platform, lift off top plate and the next one automatically moves up into position. Designed for the storage and dispensing of any size or shape of plate, be it round, oval, square or designer shape, that can fit within a 305mm (12") square.

### **Key Features:**

- Fast heat up and recovery time
- Thermostatically controlled.
- Unique, removable, forced air heating cell.
- Low maintenance, easily cleaned, and highly efficient
- Gastronorm pans can be swapped out and replenished during service.
- · A unique raised lip around the well allows the easy removal of pans and spiked pads.
- 24 hour operation [Bainmarie opening must be fitted with Pans or covers during service]
- Plug and Go, complete with 2 metre long power cable and 13amp plug
- Fully insulated
- Mobile all swivel castors two with brakes